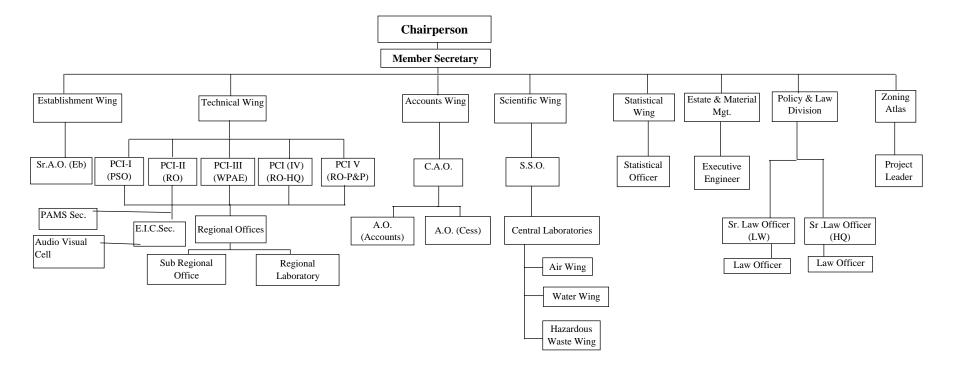

## Organization Structure of M.P.C.B.

## **Abbrievations Used :-**

- WPAE Water Pollution Abatement Engineer
- APAE Air Pollution Abatement Engineer RO (HQ) - Regional Officer (Head Quarter)
- PCI Pollution Control & Implementation
- RO (P&P) Regional Officer (Project & Planning)
- EIC -Environmental Information Center
- AO (Cess) Accounts Officer (Cess) AO (Accts.) - Accounts Officer (Accounts) SSO - Senior Scientific Officer PAMS - Pollution Assessment Monitoring & Survilliance

Sr. A.O. - Senior Administrative Officer

CAO - Chief Accounts Officer

**PSO: Principal Scientific Officer**