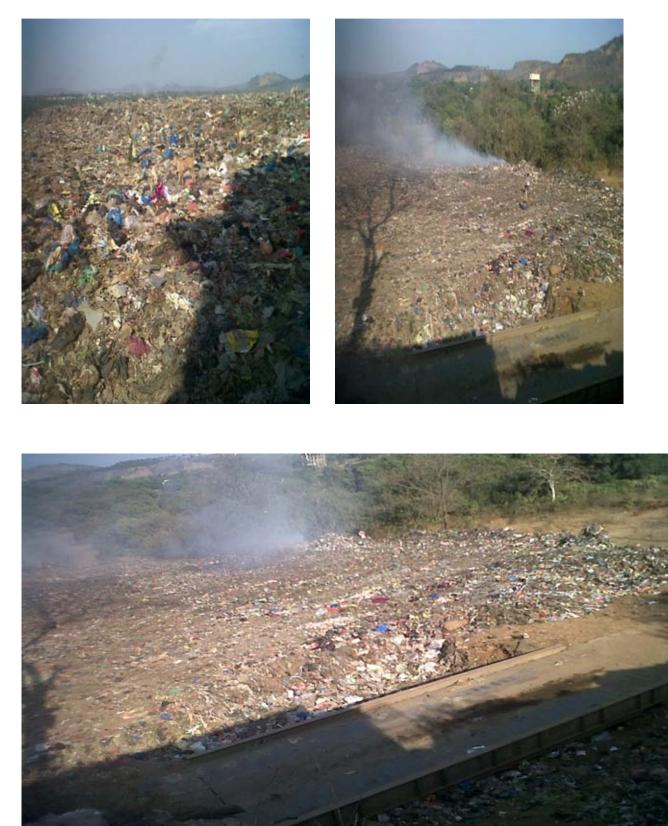

\*NOTE i. Green - partilay complied ii. Yellow - Non complied but Action Plan submitted iii. Brown - Neither Complied Nor Action Plan submitted

| BASIC INF                                                                              | ORMATION                                                                                                    |                                                                     |  |  |
|----------------------------------------------------------------------------------------|-------------------------------------------------------------------------------------------------------------|---------------------------------------------------------------------|--|--|
| Name of the Local Body and address                                                     | Municipal Corporation of                                                                                    | f Greater Mumbai                                                    |  |  |
| Name of the facility operator( municipal corporation/council/outside agencies or both) | Municipal Corporation of                                                                                    | f Greater Mumbai                                                    |  |  |
| Nodal Officer and designation with Telephone No. with mobile no. and e-mail id         | Chief Engineer (Solid Waste Management) Project, MCGM,                                                      |                                                                     |  |  |
|                                                                                        | Office of the Chief Engine                                                                                  | eer (S.W.M)                                                         |  |  |
|                                                                                        | 89, Love Grove Complex,                                                                                     |                                                                     |  |  |
|                                                                                        | Annie Basment Road, Wo                                                                                      | orli, Mumbai-400018.                                                |  |  |
|                                                                                        | <u>Tel:-</u> 022-24955304/466                                                                               |                                                                     |  |  |
|                                                                                        | cheswm@gmail.com                                                                                            |                                                                     |  |  |
| Population                                                                             |                                                                                                             |                                                                     |  |  |
| Generation of the MSW per day (T/D)                                                    | 4500                                                                                                        |                                                                     |  |  |
| Quantity of Treated MSW per day (T/D)                                                  | NIL                                                                                                         |                                                                     |  |  |
|                                                                                        | TE (APPROVED)                                                                                               |                                                                     |  |  |
| Name of approved site as per District Collector<br>Site Selection Committee            | MCGM's Mulund Dump<br>100 (pt), 101 (pt), 102 (pt<br>1321 (pt), Mulund (E), M                               | t), 103, 104 (pt), 105 (pt),                                        |  |  |
| Authorisation obtained for approved site and validity                                  | Common Authorization is<br>(M&H) Rules, 2000 vide N<br>2207 dtd. 30.03.2012 val<br>Authorization is granted | ssued under MSW Rules<br>No. BO/MSWA/B-2080-<br>id upto 31.10.2016. |  |  |
|                                                                                        | Municipal Waste process                                                                                     | •                                                                   |  |  |
| Approved site is used for MSW                                                          | Yes. Approved site is used for MSW. But                                                                     |                                                                     |  |  |
|                                                                                        |                                                                                                             | o-Methanisation is not in                                           |  |  |
|                                                                                        | operation. At site only du                                                                                  | umping of MSW approx                                                |  |  |
|                                                                                        | 4500 MT/Day quantity ol                                                                                     | bserved.                                                            |  |  |
| Area of the Site(acres)                                                                | About 25 hectors                                                                                            |                                                                     |  |  |
| FACILITY AT A                                                                          | PPROVED SITE                                                                                                |                                                                     |  |  |
|                                                                                        | Quantity ( MT/D)                                                                                            | Name of Operator                                                    |  |  |
| Dumping                                                                                | Approximate quantity<br>receipt is about 4500<br>MT/day.                                                    |                                                                     |  |  |
| Segregation                                                                            | Nil                                                                                                         |                                                                     |  |  |
| landfill                                                                               | Open dumping;<br>Approximate quantity<br>receipt is about 4500<br>MT/day.                                   |                                                                     |  |  |
| Composting                                                                             | Nil                                                                                                         |                                                                     |  |  |
| Vermi composting                                                                       | Nil                                                                                                         |                                                                     |  |  |
| RDF/Pelletisation                                                                      | Nil                                                                                                         |                                                                     |  |  |
| Bio-methanation                                                                        | Nil                                                                                                         |                                                                     |  |  |
| Waste to Energy                                                                        | Nil                                                                                                         |                                                                     |  |  |
| DETAILS OF SITE                                                                        | NON-APPROVED)                                                                                               |                                                                     |  |  |
| Name of non approved site                                                              | N.A.                                                                                                        |                                                                     |  |  |
| Authorisation obtained for non approved site and validity                              | N.A.                                                                                                        |                                                                     |  |  |
| Non approved site is used for MSW                                                      | N.A.                                                                                                        |                                                                     |  |  |
| Area of the Site (acres)                                                               | N.A.                                                                                                        |                                                                     |  |  |
|                                                                                        |                                                                                                             |                                                                     |  |  |

|                                                                                      | FACILITY AT       | NON                                        | I APPROVED SITE                                                                                 |                  |                     |  |  |
|--------------------------------------------------------------------------------------|-------------------|--------------------------------------------|-------------------------------------------------------------------------------------------------|------------------|---------------------|--|--|
|                                                                                      |                   |                                            | Quantity (MT/D)                                                                                 | Na               | ame of Operator     |  |  |
| Dumping                                                                              |                   |                                            | N.A.                                                                                            | N.A              | •                   |  |  |
| Segregation                                                                          |                   |                                            | N.A.                                                                                            | N.A              |                     |  |  |
| landfill                                                                             |                   |                                            | N.A.                                                                                            | N.A              |                     |  |  |
| Composting                                                                           |                   |                                            | N.A.                                                                                            | N.A              |                     |  |  |
| Vermi composting                                                                     |                   |                                            | N.A.                                                                                            | N.A              |                     |  |  |
| RDF/Pelletisation                                                                    |                   |                                            | N.A.                                                                                            | N.A              |                     |  |  |
| Bio-methanation                                                                      |                   |                                            | N.A.                                                                                            | N.A              |                     |  |  |
| Waste to Energy                                                                      |                   |                                            | N.A.                                                                                            | N.A              |                     |  |  |
|                                                                                      |                   | CTAT                                       |                                                                                                 | -                |                     |  |  |
|                                                                                      | ENT PRESENT       | SIAI                                       | US OF MSW SITE AND F                                                                            |                  |                     |  |  |
| Name of the Site                                                                     |                   |                                            | MCGM's Mulund Dumpi<br>100 (pt), 101 (pt), 102 (pt<br>1321 (pt), Mulund (E), M                  | ), 103,          | 104 (pt), 105 (pt), |  |  |
| Area of the Site (acres)                                                             |                   |                                            | About 25 hectors                                                                                |                  |                     |  |  |
| Authorisation for this site                                                          |                   |                                            | Common Authorization is                                                                         | sued u           | under MSW Rules     |  |  |
|                                                                                      |                   |                                            | (M&H) Rules, 2000 vide N                                                                        |                  |                     |  |  |
|                                                                                      |                   |                                            | 2207 dtd. 30.03.2012 vali                                                                       |                  |                     |  |  |
|                                                                                      |                   |                                            | Authorization is granted f                                                                      |                  | •                   |  |  |
| Present mode of treatment disp                                                       | ocal              |                                            | Municipal Waste processing by Bio-Methanation.<br>Till Bio-Metahanation plant is not installed. |                  |                     |  |  |
| Present mode of treatment disp                                                       |                   | Presently dumping the MSW by un-scientific |                                                                                                 |                  |                     |  |  |
|                                                                                      |                   |                                            | manner. Approximate qu                                                                          | -                |                     |  |  |
|                                                                                      |                   | 4500 MT/day.                               | antity                                                                                          |                  |                     |  |  |
| Processing plant whether Provid                                                      | Not provided      |                                            |                                                                                                 |                  |                     |  |  |
| Provided/Under Progress                                                              |                   |                                            | Not provided                                                                                    |                  |                     |  |  |
| Whether processing facility/plan                                                     | nt is in operatio | n                                          | No                                                                                              |                  |                     |  |  |
| or not (Yes/No)                                                                      | it is in operatio | ///                                        | NO                                                                                              |                  |                     |  |  |
| If applied for authorisation men                                                     | tion present st   | atus                                       | N.A.                                                                                            |                  |                     |  |  |
| If existing site is exhausted, step                                                  |                   | atus                                       | N.A.                                                                                            |                  |                     |  |  |
| closure.                                                                             |                   |                                            | N.A.                                                                                            |                  |                     |  |  |
| New site is identified for MSW a                                                     | and status        |                                            | N.A.                                                                                            |                  |                     |  |  |
|                                                                                      |                   | tuc (                                      | Df Setting Up Facility                                                                          |                  |                     |  |  |
| Compliance Criteria                                                                  | Schedule as       |                                            | posed time frame for secu                                                                       | ing              | Present Status of   |  |  |
| Compliance Chteria                                                                   | per MSW           |                                            | posed time frame for secul<br>opliances as per schedule g                                       | 0                | compliance          |  |  |
|                                                                                      | •                 |                                            | ipilances as per schedule g<br>ne High Court Order                                              | iven             | compliance          |  |  |
|                                                                                      | Rules,2000        |                                            | •                                                                                               |                  |                     |  |  |
|                                                                                      |                   |                                            | .02/04/2013(please go                                                                           | _                |                     |  |  |
|                                                                                      |                   |                                            | bugh action plan mention in                                                                     | n                |                     |  |  |
|                                                                                      |                   |                                            | e High Court Order                                                                              |                  |                     |  |  |
|                                                                                      |                   |                                            | 1.02/04/2013)                                                                                   |                  |                     |  |  |
| etting up of waste processing By Wit<br>disposal facilities 31.12.2003<br>or earlier |                   |                                            | hin 24 months                                                                                   |                  | Not complied        |  |  |
|                                                                                      |                   | hin 06 months                              |                                                                                                 | Not complied, No |                     |  |  |
| landfill sites as per provisions                                                     | 31.12.2001        |                                            |                                                                                                 |                  | improvement in      |  |  |
| is undertaken                                                                        | or earlier        |                                            |                                                                                                 |                  | Mulund MSW          |  |  |
|                                                                                      |                   |                                            |                                                                                                 |                  | site.               |  |  |
| Identification of landfill sites                                                     | Ву                | Wit                                        | hin 12 months                                                                                   |                  | No such proposal    |  |  |
| ,                                                                                    |                   |                                            | received from                                                                                   |                  |                     |  |  |
| for future use & making site(s)                                                      |                   |                                            |                                                                                                 |                  |                     |  |  |