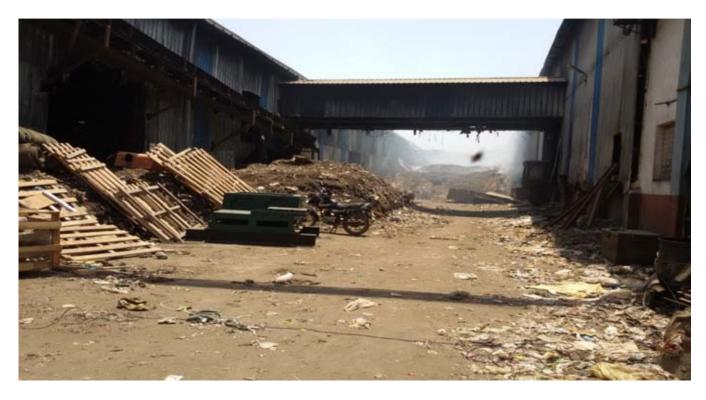

\*NOTE i. Green - partilay complied ii. Yellow - Non complied but Action Plan submitted iii. Brown - Neither Complied Nor Action Plan submitted

| BASIC INF                                                                              | ORMATION                                                                                                    |                                                                     |  |  |
|----------------------------------------------------------------------------------------|-------------------------------------------------------------------------------------------------------------|---------------------------------------------------------------------|--|--|
| Name of the Local Body and address                                                     | Municipal Corporation of                                                                                    | f Greater Mumbai                                                    |  |  |
| Name of the facility operator( municipal corporation/council/outside agencies or both) | Municipal Corporation of                                                                                    | f Greater Mumbai                                                    |  |  |
| Nodal Officer and designation with Telephone No. with mobile no. and e-mail id         | Chief Engineer (Solid Waste Management) Project, MCGM,                                                      |                                                                     |  |  |
|                                                                                        | Office of the Chief Engine                                                                                  | eer (S.W.M)                                                         |  |  |
|                                                                                        | 89, Love Grove Complex,                                                                                     |                                                                     |  |  |
|                                                                                        | Annie Basment Road, Wo                                                                                      | orli, Mumbai-400018.                                                |  |  |
|                                                                                        | <u>Tel:-</u> 022-24955304/466                                                                               |                                                                     |  |  |
|                                                                                        | cheswm@gmail.com                                                                                            |                                                                     |  |  |
| Population                                                                             |                                                                                                             |                                                                     |  |  |
| Generation of the MSW per day (T/D)                                                    | 4500                                                                                                        |                                                                     |  |  |
| Quantity of Treated MSW per day (T/D)                                                  | NIL                                                                                                         |                                                                     |  |  |
|                                                                                        | TE (APPROVED)                                                                                               |                                                                     |  |  |
| Name of approved site as per District Collector<br>Site Selection Committee            | MCGM's Mulund Dump<br>100 (pt), 101 (pt), 102 (pt<br>1321 (pt), Mulund (E), M                               | t), 103, 104 (pt), 105 (pt),                                        |  |  |
| Authorisation obtained for approved site and validity                                  | Common Authorization is<br>(M&H) Rules, 2000 vide N<br>2207 dtd. 30.03.2012 val<br>Authorization is granted | ssued under MSW Rules<br>No. BO/MSWA/B-2080-<br>id upto 31.10.2016. |  |  |
|                                                                                        | Municipal Waste process                                                                                     | •                                                                   |  |  |
| Approved site is used for MSW                                                          | Yes. Approved site is used for MSW. But                                                                     |                                                                     |  |  |
|                                                                                        |                                                                                                             | o-Methanisation is not in                                           |  |  |
|                                                                                        | operation. At site only du                                                                                  | umping of MSW approx                                                |  |  |
|                                                                                        | 4500 MT/Day quantity ol                                                                                     | bserved.                                                            |  |  |
| Area of the Site(acres)                                                                | About 25 hectors                                                                                            |                                                                     |  |  |
| FACILITY AT A                                                                          | PPROVED SITE                                                                                                |                                                                     |  |  |
|                                                                                        | Quantity ( MT/D)                                                                                            | Name of Operator                                                    |  |  |
| Dumping                                                                                | Approximate quantity<br>receipt is about 4500<br>MT/day.                                                    |                                                                     |  |  |
| Segregation                                                                            | Nil                                                                                                         |                                                                     |  |  |
| landfill                                                                               | Open dumping;<br>Approximate quantity<br>receipt is about 4500<br>MT/day.                                   |                                                                     |  |  |
| Composting                                                                             | Nil                                                                                                         |                                                                     |  |  |
| Vermi composting                                                                       | Nil                                                                                                         |                                                                     |  |  |
| RDF/Pelletisation                                                                      | Nil                                                                                                         |                                                                     |  |  |
| Bio-methanation                                                                        | Nil                                                                                                         |                                                                     |  |  |
| Waste to Energy                                                                        | Nil                                                                                                         |                                                                     |  |  |
| DETAILS OF SITE                                                                        | NON-APPROVED)                                                                                               |                                                                     |  |  |
| Name of non approved site                                                              | N.A.                                                                                                        |                                                                     |  |  |
| Authorisation obtained for non approved site and validity                              | N.A.                                                                                                        |                                                                     |  |  |
| Non approved site is used for MSW                                                      | N.A.                                                                                                        |                                                                     |  |  |
| Area of the Site (acres)                                                               | N.A.                                                                                                        |                                                                     |  |  |
|                                                                                        |                                                                                                             |                                                                     |  |  |

|                                                                                      | FACILITY AT       | NON                                        | I APPROVED SITE                                                                                 |                  |                     |  |  |
|--------------------------------------------------------------------------------------|-------------------|--------------------------------------------|-------------------------------------------------------------------------------------------------|------------------|---------------------|--|--|
|                                                                                      |                   |                                            | Quantity (MT/D)                                                                                 | Na               | ame of Operator     |  |  |
| Dumping                                                                              |                   |                                            | N.A.                                                                                            | N.A              | •                   |  |  |
| Segregation                                                                          |                   |                                            | N.A.                                                                                            | N.A              |                     |  |  |
| landfill                                                                             |                   |                                            | N.A.                                                                                            | N.A              |                     |  |  |
| Composting                                                                           |                   |                                            | N.A.                                                                                            | N.A              |                     |  |  |
| Vermi composting                                                                     |                   |                                            | N.A.                                                                                            | N.A              |                     |  |  |
| RDF/Pelletisation                                                                    |                   |                                            | N.A.                                                                                            | N.A              |                     |  |  |
| Bio-methanation                                                                      |                   |                                            | N.A.                                                                                            | N.A              |                     |  |  |
| Waste to Energy                                                                      |                   |                                            | N.A.                                                                                            | N.A              |                     |  |  |
|                                                                                      |                   | CTAT                                       |                                                                                                 | -                |                     |  |  |
|                                                                                      | ENT PRESENT       | SIAI                                       | US OF MSW SITE AND F                                                                            |                  |                     |  |  |
| Name of the Site                                                                     |                   |                                            | MCGM's Mulund Dumpi<br>100 (pt), 101 (pt), 102 (pt<br>1321 (pt), Mulund (E), M                  | ), 103,          | 104 (pt), 105 (pt), |  |  |
| Area of the Site (acres)                                                             |                   |                                            | About 25 hectors                                                                                |                  |                     |  |  |
| Authorisation for this site                                                          |                   |                                            | Common Authorization is                                                                         | sued u           | under MSW Rules     |  |  |
|                                                                                      |                   |                                            | (M&H) Rules, 2000 vide N                                                                        |                  |                     |  |  |
|                                                                                      |                   |                                            | 2207 dtd. 30.03.2012 vali                                                                       |                  |                     |  |  |
|                                                                                      |                   |                                            | Authorization is granted f                                                                      |                  | •                   |  |  |
| Present mode of treatment disp                                                       | ocal              |                                            | Municipal Waste processing by Bio-Methanation.<br>Till Bio-Metahanation plant is not installed. |                  |                     |  |  |
| Present mode of treatment disp                                                       |                   | Presently dumping the MSW by un-scientific |                                                                                                 |                  |                     |  |  |
|                                                                                      |                   |                                            | manner. Approximate qu                                                                          | -                |                     |  |  |
|                                                                                      |                   | 4500 MT/day.                               | antity                                                                                          |                  |                     |  |  |
| Processing plant whether Provid                                                      | Not provided      |                                            |                                                                                                 |                  |                     |  |  |
| Provided/Under Progress                                                              |                   |                                            | Not provided                                                                                    |                  |                     |  |  |
| Whether processing facility/plan                                                     | nt is in operatio | n                                          | No                                                                                              |                  |                     |  |  |
| or not (Yes/No)                                                                      | it is in operatio | ///                                        | NO                                                                                              |                  |                     |  |  |
| If applied for authorisation men                                                     | tion present st   | atus                                       | N.A.                                                                                            |                  |                     |  |  |
| If existing site is exhausted, step                                                  |                   | atus                                       | N.A.                                                                                            |                  |                     |  |  |
| closure.                                                                             |                   |                                            | N.A.                                                                                            |                  |                     |  |  |
| New site is identified for MSW a                                                     | and status        |                                            | N.A.                                                                                            |                  |                     |  |  |
|                                                                                      |                   | tuc (                                      | Df Setting Up Facility                                                                          |                  |                     |  |  |
| Compliance Criteria                                                                  | Schedule as       |                                            | posed time frame for secu                                                                       | ing              | Present Status of   |  |  |
| Compliance Chteria                                                                   | per MSW           |                                            | posed time frame for secul<br>opliances as per schedule g                                       | 0                | compliance          |  |  |
|                                                                                      | •                 |                                            | ipilances as per schedule g<br>ne High Court Order                                              | iven             | compliance          |  |  |
|                                                                                      | Rules,2000        |                                            | •                                                                                               |                  |                     |  |  |
|                                                                                      |                   |                                            | .02/04/2013(please go                                                                           | _                |                     |  |  |
|                                                                                      |                   |                                            | bugh action plan mention in                                                                     | n                |                     |  |  |
|                                                                                      |                   |                                            | e High Court Order                                                                              |                  |                     |  |  |
|                                                                                      |                   |                                            | 1.02/04/2013)                                                                                   |                  |                     |  |  |
| etting up of waste processing By Wit<br>disposal facilities 31.12.2003<br>or earlier |                   |                                            | hin 24 months                                                                                   |                  | Not complied        |  |  |
|                                                                                      |                   | hin 06 months                              |                                                                                                 | Not complied, No |                     |  |  |
| landfill sites as per provisions                                                     | 31.12.2001        |                                            |                                                                                                 |                  | improvement in      |  |  |
| is undertaken                                                                        | or earlier        |                                            |                                                                                                 |                  | Mulund MSW          |  |  |
|                                                                                      |                   |                                            |                                                                                                 |                  | site.               |  |  |
| Identification of landfill sites                                                     | Ву                | Wit                                        | hin 12 months                                                                                   |                  | No such proposal    |  |  |
| ,                                                                                    |                   |                                            | received from                                                                                   |                  |                     |  |  |
| for future use & making site(s)                                                      |                   |                                            |                                                                                                 |                  |                     |  |  |