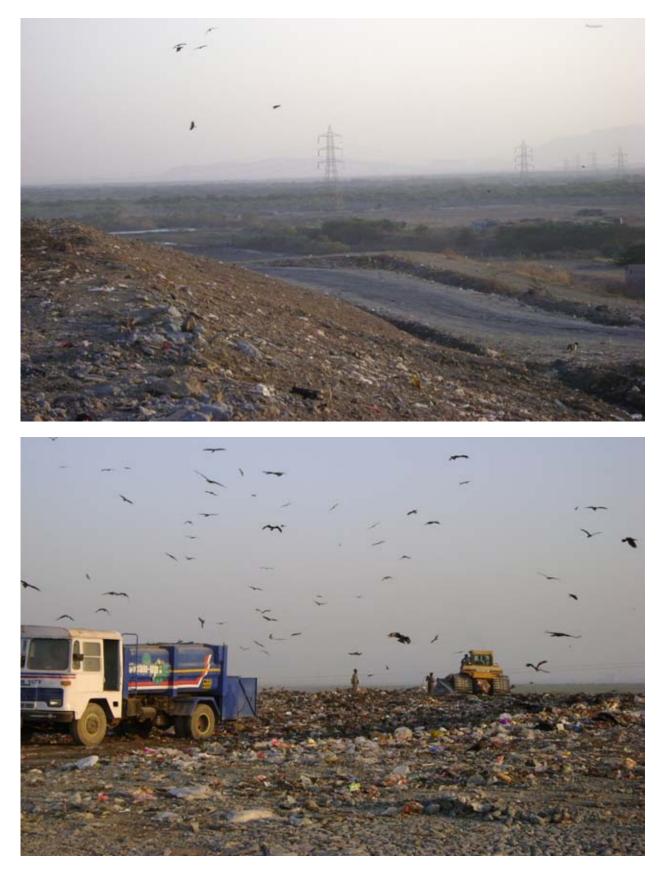

\*NOTE i. Green - partilay complied ii. Yellow - Non complied but Action Plan submitted iii. Brown - Neither Complied Nor Action Plan submitted

| BASIC INF                                                                              | ORMATION                                                                                                    |                                                                     |  |  |
|----------------------------------------------------------------------------------------|-------------------------------------------------------------------------------------------------------------|---------------------------------------------------------------------|--|--|
| Name of the Local Body and address                                                     | Municipal Corporation of                                                                                    | f Greater Mumbai                                                    |  |  |
| Name of the facility operator( municipal corporation/council/outside agencies or both) | Municipal Corporation of                                                                                    | f Greater Mumbai                                                    |  |  |
| Nodal Officer and designation with Telephone No. with mobile no. and e-mail id         | Chief Engineer (Solid Waste Management) Project, MCGM,                                                      |                                                                     |  |  |
|                                                                                        | Office of the Chief Engine                                                                                  | eer (S.W.M)                                                         |  |  |
|                                                                                        | 89, Love Grove Complex,                                                                                     |                                                                     |  |  |
|                                                                                        | Annie Basment Road, Wo                                                                                      | orli, Mumbai-400018.                                                |  |  |
|                                                                                        | <u>Tel:-</u> 022-24955304/466                                                                               |                                                                     |  |  |
|                                                                                        | cheswm@gmail.com                                                                                            |                                                                     |  |  |
| Population                                                                             |                                                                                                             |                                                                     |  |  |
| Generation of the MSW per day (T/D)                                                    | 4500                                                                                                        |                                                                     |  |  |
| Quantity of Treated MSW per day (T/D)                                                  | NIL                                                                                                         |                                                                     |  |  |
|                                                                                        | TE (APPROVED)                                                                                               |                                                                     |  |  |
| Name of approved site as per District Collector<br>Site Selection Committee            | MCGM's Mulund Dump<br>100 (pt), 101 (pt), 102 (pt<br>1321 (pt), Mulund (E), M                               | t), 103, 104 (pt), 105 (pt),                                        |  |  |
| Authorisation obtained for approved site and validity                                  | Common Authorization is<br>(M&H) Rules, 2000 vide N<br>2207 dtd. 30.03.2012 val<br>Authorization is granted | ssued under MSW Rules<br>No. BO/MSWA/B-2080-<br>id upto 31.10.2016. |  |  |
|                                                                                        | Municipal Waste process                                                                                     | •                                                                   |  |  |
| Approved site is used for MSW                                                          | Yes. Approved site is used for MSW. But                                                                     |                                                                     |  |  |
|                                                                                        |                                                                                                             | o-Methanisation is not in                                           |  |  |
|                                                                                        | operation. At site only du                                                                                  | umping of MSW approx                                                |  |  |
|                                                                                        | 4500 MT/Day quantity ol                                                                                     | bserved.                                                            |  |  |
| Area of the Site(acres)                                                                | About 25 hectors                                                                                            |                                                                     |  |  |
| FACILITY AT A                                                                          | PPROVED SITE                                                                                                |                                                                     |  |  |
|                                                                                        | Quantity ( MT/D)                                                                                            | Name of Operator                                                    |  |  |
| Dumping                                                                                | Approximate quantity<br>receipt is about 4500<br>MT/day.                                                    |                                                                     |  |  |
| Segregation                                                                            | Nil                                                                                                         |                                                                     |  |  |
| landfill                                                                               | Open dumping;<br>Approximate quantity<br>receipt is about 4500<br>MT/day.                                   |                                                                     |  |  |
| Composting                                                                             | Nil                                                                                                         |                                                                     |  |  |
| Vermi composting                                                                       | Nil                                                                                                         |                                                                     |  |  |
| RDF/Pelletisation                                                                      | Nil                                                                                                         |                                                                     |  |  |
| Bio-methanation                                                                        | Nil                                                                                                         |                                                                     |  |  |
| Waste to Energy                                                                        | Nil                                                                                                         |                                                                     |  |  |
| DETAILS OF SITE                                                                        | NON-APPROVED)                                                                                               |                                                                     |  |  |
| Name of non approved site                                                              | N.A.                                                                                                        |                                                                     |  |  |
| Authorisation obtained for non approved site and validity                              | N.A.                                                                                                        |                                                                     |  |  |
| Non approved site is used for MSW                                                      | N.A.                                                                                                        |                                                                     |  |  |
| Area of the Site (acres)                                                               | N.A.                                                                                                        |                                                                     |  |  |
|                                                                                        |                                                                                                             |                                                                     |  |  |

|                                                                                      | FACILITY AT       | NON                                        | I APPROVED SITE                                                                                 |                  |                     |  |  |
|--------------------------------------------------------------------------------------|-------------------|--------------------------------------------|-------------------------------------------------------------------------------------------------|------------------|---------------------|--|--|
|                                                                                      |                   |                                            | Quantity (MT/D)                                                                                 | Na               | ame of Operator     |  |  |
| Dumping                                                                              |                   |                                            | N.A.                                                                                            | N.A              | •                   |  |  |
| Segregation                                                                          |                   |                                            | N.A.                                                                                            | N.A              |                     |  |  |
| landfill                                                                             |                   |                                            | N.A.                                                                                            | N.A              |                     |  |  |
| Composting                                                                           |                   |                                            | N.A.                                                                                            | N.A              |                     |  |  |
| Vermi composting                                                                     |                   |                                            | N.A.                                                                                            | N.A              |                     |  |  |
| RDF/Pelletisation                                                                    |                   |                                            | N.A.                                                                                            | N.A              |                     |  |  |
| Bio-methanation                                                                      |                   |                                            | N.A.                                                                                            | N.A              |                     |  |  |
| Waste to Energy                                                                      |                   |                                            | N.A.                                                                                            | N.A              |                     |  |  |
|                                                                                      |                   | CTAT                                       |                                                                                                 | -                |                     |  |  |
|                                                                                      | ENT PRESENT       | SIAI                                       | US OF MSW SITE AND F                                                                            |                  |                     |  |  |
| Name of the Site                                                                     |                   |                                            | MCGM's Mulund Dumpi<br>100 (pt), 101 (pt), 102 (pt<br>1321 (pt), Mulund (E), M                  | ), 103,          | 104 (pt), 105 (pt), |  |  |
| Area of the Site (acres)                                                             |                   |                                            | About 25 hectors                                                                                |                  |                     |  |  |
| Authorisation for this site                                                          |                   |                                            | Common Authorization is                                                                         | sued u           | under MSW Rules     |  |  |
|                                                                                      |                   |                                            | (M&H) Rules, 2000 vide N                                                                        |                  |                     |  |  |
|                                                                                      |                   |                                            | 2207 dtd. 30.03.2012 vali                                                                       |                  |                     |  |  |
|                                                                                      |                   |                                            | Authorization is granted f                                                                      |                  | •                   |  |  |
| Present mode of treatment disp                                                       | ocal              |                                            | Municipal Waste processing by Bio-Methanation.<br>Till Bio-Metahanation plant is not installed. |                  |                     |  |  |
| Present mode of treatment disp                                                       |                   | Presently dumping the MSW by un-scientific |                                                                                                 |                  |                     |  |  |
|                                                                                      |                   |                                            | manner. Approximate qu                                                                          | -                |                     |  |  |
|                                                                                      |                   | 4500 MT/day.                               | antity                                                                                          |                  |                     |  |  |
| Processing plant whether Provid                                                      | Not provided      |                                            |                                                                                                 |                  |                     |  |  |
| Provided/Under Progress                                                              |                   |                                            | Not provided                                                                                    |                  |                     |  |  |
| Whether processing facility/plan                                                     | nt is in operatio | n                                          | No                                                                                              |                  |                     |  |  |
| or not (Yes/No)                                                                      | it is in operatio | ///                                        | NO                                                                                              |                  |                     |  |  |
| If applied for authorisation men                                                     | tion present st   | atus                                       | N.A.                                                                                            |                  |                     |  |  |
| If existing site is exhausted, step                                                  |                   | atus                                       | N.A.                                                                                            |                  |                     |  |  |
| closure.                                                                             |                   |                                            | N.A.                                                                                            |                  |                     |  |  |
| New site is identified for MSW a                                                     | and status        |                                            | N.A.                                                                                            |                  |                     |  |  |
|                                                                                      |                   | tuc (                                      | Df Setting Up Facility                                                                          |                  |                     |  |  |
| Compliance Criteria                                                                  | Schedule as       |                                            | posed time frame for secu                                                                       | ing              | Present Status of   |  |  |
| Compliance Chteria                                                                   | per MSW           |                                            | posed time frame for secul<br>opliances as per schedule g                                       | 0                | compliance          |  |  |
|                                                                                      | •                 |                                            | ipilances as per schedule g<br>ne High Court Order                                              | iven             | compliance          |  |  |
|                                                                                      | Rules,2000        |                                            | •                                                                                               |                  |                     |  |  |
|                                                                                      |                   |                                            | .02/04/2013(please go                                                                           | _                |                     |  |  |
|                                                                                      |                   |                                            | bugh action plan mention in                                                                     | n                |                     |  |  |
|                                                                                      |                   |                                            | e High Court Order                                                                              |                  |                     |  |  |
|                                                                                      |                   |                                            | 1.02/04/2013)                                                                                   |                  |                     |  |  |
| etting up of waste processing By Wit<br>disposal facilities 31.12.2003<br>or earlier |                   |                                            | hin 24 months                                                                                   |                  | Not complied        |  |  |
|                                                                                      |                   | hin 06 months                              |                                                                                                 | Not complied, No |                     |  |  |
| landfill sites as per provisions                                                     | 31.12.2001        |                                            |                                                                                                 |                  | improvement in      |  |  |
| is undertaken                                                                        | or earlier        |                                            |                                                                                                 |                  | Mulund MSW          |  |  |
|                                                                                      |                   |                                            |                                                                                                 |                  | site.               |  |  |
| Identification of landfill sites                                                     | Ву                | Wit                                        | hin 12 months                                                                                   |                  | No such proposal    |  |  |
| ,                                                                                    |                   |                                            | received from                                                                                   |                  |                     |  |  |
| for future use & making site(s)                                                      |                   |                                            |                                                                                                 |                  |                     |  |  |