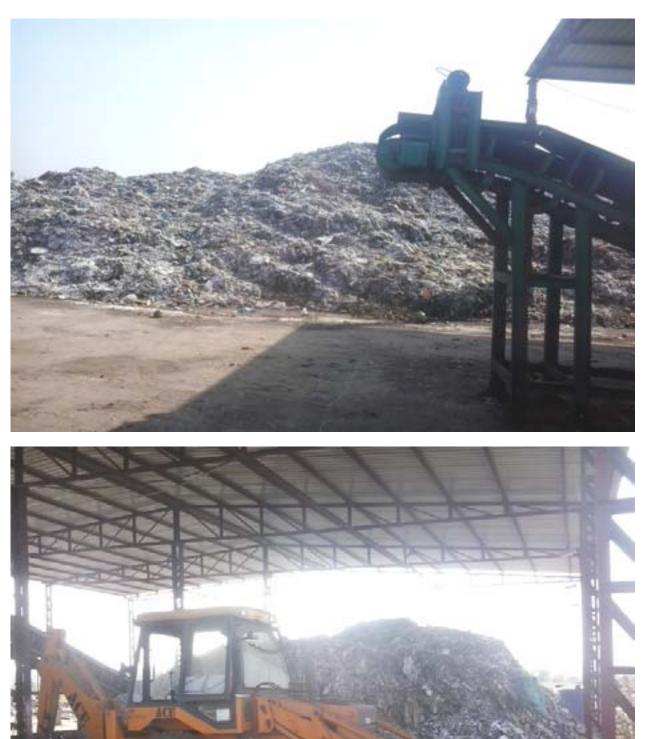

\*NOTE i. Green - partilay complied ii. Yellow - Non complied but Action Plan submitted iii. Brown - Neither Complied Nor Action Plan submitted

| BASIC INF                                                                              | ORMATION                                                                                                    |                                                                     |  |  |
|----------------------------------------------------------------------------------------|-------------------------------------------------------------------------------------------------------------|---------------------------------------------------------------------|--|--|
| Name of the Local Body and address                                                     | Municipal Corporation of                                                                                    | f Greater Mumbai                                                    |  |  |
| Name of the facility operator( municipal corporation/council/outside agencies or both) | Municipal Corporation of                                                                                    | f Greater Mumbai                                                    |  |  |
| Nodal Officer and designation with Telephone No. with mobile no. and e-mail id         | Chief Engineer (Solid Waste Management) Project, MCGM,                                                      |                                                                     |  |  |
|                                                                                        | Office of the Chief Engine                                                                                  | eer (S.W.M)                                                         |  |  |
|                                                                                        | 89, Love Grove Complex,                                                                                     |                                                                     |  |  |
|                                                                                        | Annie Basment Road, Wo                                                                                      | orli, Mumbai-400018.                                                |  |  |
|                                                                                        | <u>Tel:-</u> 022-24955304/466                                                                               |                                                                     |  |  |
|                                                                                        | cheswm@gmail.com                                                                                            |                                                                     |  |  |
| Population                                                                             |                                                                                                             |                                                                     |  |  |
| Generation of the MSW per day (T/D)                                                    | 4500                                                                                                        |                                                                     |  |  |
| Quantity of Treated MSW per day (T/D)                                                  | NIL                                                                                                         |                                                                     |  |  |
|                                                                                        | TE (APPROVED)                                                                                               |                                                                     |  |  |
| Name of approved site as per District Collector<br>Site Selection Committee            | MCGM's Mulund Dump<br>100 (pt), 101 (pt), 102 (pt<br>1321 (pt), Mulund (E), M                               | t), 103, 104 (pt), 105 (pt),                                        |  |  |
| Authorisation obtained for approved site and validity                                  | Common Authorization is<br>(M&H) Rules, 2000 vide N<br>2207 dtd. 30.03.2012 val<br>Authorization is granted | ssued under MSW Rules<br>No. BO/MSWA/B-2080-<br>id upto 31.10.2016. |  |  |
|                                                                                        | Municipal Waste process                                                                                     | •                                                                   |  |  |
| Approved site is used for MSW                                                          | Yes. Approved site is used for MSW. But                                                                     |                                                                     |  |  |
|                                                                                        |                                                                                                             | o-Methanisation is not in                                           |  |  |
|                                                                                        | operation. At site only du                                                                                  | umping of MSW approx                                                |  |  |
|                                                                                        | 4500 MT/Day quantity ol                                                                                     | bserved.                                                            |  |  |
| Area of the Site(acres)                                                                | About 25 hectors                                                                                            |                                                                     |  |  |
| FACILITY AT A                                                                          | PPROVED SITE                                                                                                |                                                                     |  |  |
|                                                                                        | Quantity ( MT/D)                                                                                            | Name of Operator                                                    |  |  |
| Dumping                                                                                | Approximate quantity<br>receipt is about 4500<br>MT/day.                                                    |                                                                     |  |  |
| Segregation                                                                            | Nil                                                                                                         |                                                                     |  |  |
| landfill                                                                               | Open dumping;<br>Approximate quantity<br>receipt is about 4500<br>MT/day.                                   |                                                                     |  |  |
| Composting                                                                             | Nil                                                                                                         |                                                                     |  |  |
| Vermi composting                                                                       | Nil                                                                                                         |                                                                     |  |  |
| RDF/Pelletisation                                                                      | Nil                                                                                                         |                                                                     |  |  |
| Bio-methanation                                                                        | Nil                                                                                                         |                                                                     |  |  |
| Waste to Energy                                                                        | Nil                                                                                                         |                                                                     |  |  |
| DETAILS OF SITE                                                                        | NON-APPROVED)                                                                                               |                                                                     |  |  |
| Name of non approved site                                                              | N.A.                                                                                                        |                                                                     |  |  |
| Authorisation obtained for non approved site and validity                              | N.A.                                                                                                        |                                                                     |  |  |
| Non approved site is used for MSW                                                      | N.A.                                                                                                        |                                                                     |  |  |
| Area of the Site (acres)                                                               | N.A.                                                                                                        |                                                                     |  |  |
|                                                                                        |                                                                                                             |                                                                     |  |  |

|                                                                                      | FACILITY AT       | NON                                        | I APPROVED SITE                                                                                 |                  |                     |  |  |
|--------------------------------------------------------------------------------------|-------------------|--------------------------------------------|-------------------------------------------------------------------------------------------------|------------------|---------------------|--|--|
|                                                                                      |                   |                                            | Quantity (MT/D)                                                                                 | Na               | ame of Operator     |  |  |
| Dumping                                                                              |                   |                                            | N.A.                                                                                            | N.A              | •                   |  |  |
| Segregation                                                                          |                   |                                            | N.A.                                                                                            | N.A              |                     |  |  |
| landfill                                                                             |                   |                                            | N.A.                                                                                            | N.A              |                     |  |  |
| Composting                                                                           |                   |                                            | N.A.                                                                                            | N.A              |                     |  |  |
| Vermi composting                                                                     |                   |                                            | N.A.                                                                                            | N.A              |                     |  |  |
| RDF/Pelletisation                                                                    |                   |                                            | N.A.                                                                                            | N.A              |                     |  |  |
| Bio-methanation                                                                      |                   |                                            | N.A.                                                                                            | N.A              |                     |  |  |
| Waste to Energy                                                                      |                   |                                            | N.A.                                                                                            | N.A              |                     |  |  |
|                                                                                      |                   | CTAT                                       |                                                                                                 | -                |                     |  |  |
|                                                                                      | ENT PRESENT       | SIAI                                       | US OF MSW SITE AND F                                                                            |                  |                     |  |  |
| Name of the Site                                                                     |                   |                                            | MCGM's Mulund Dumpi<br>100 (pt), 101 (pt), 102 (pt<br>1321 (pt), Mulund (E), M                  | ), 103,          | 104 (pt), 105 (pt), |  |  |
| Area of the Site (acres)                                                             |                   |                                            | About 25 hectors                                                                                |                  |                     |  |  |
| Authorisation for this site                                                          |                   |                                            | Common Authorization is                                                                         | sued u           | under MSW Rules     |  |  |
|                                                                                      |                   |                                            | (M&H) Rules, 2000 vide N                                                                        |                  |                     |  |  |
|                                                                                      |                   |                                            | 2207 dtd. 30.03.2012 vali                                                                       |                  |                     |  |  |
|                                                                                      |                   |                                            | Authorization is granted f                                                                      |                  | •                   |  |  |
| Present mode of treatment disp                                                       | ocal              |                                            | Municipal Waste processing by Bio-Methanation.<br>Till Bio-Metahanation plant is not installed. |                  |                     |  |  |
| Present mode of treatment disp                                                       |                   | Presently dumping the MSW by un-scientific |                                                                                                 |                  |                     |  |  |
|                                                                                      |                   |                                            | manner. Approximate qu                                                                          | -                |                     |  |  |
|                                                                                      |                   | 4500 MT/day.                               | antity                                                                                          |                  |                     |  |  |
| Processing plant whether Provid                                                      | Not provided      |                                            |                                                                                                 |                  |                     |  |  |
| Provided/Under Progress                                                              |                   |                                            | Not provided                                                                                    |                  |                     |  |  |
| Whether processing facility/plan                                                     | nt is in operatio | n                                          | No                                                                                              |                  |                     |  |  |
| or not (Yes/No)                                                                      | it is in operatio | ///                                        | NO                                                                                              |                  |                     |  |  |
| If applied for authorisation men                                                     | tion present st   | atus                                       | N.A.                                                                                            |                  |                     |  |  |
| If existing site is exhausted, step                                                  |                   | atus                                       | N.A.                                                                                            |                  |                     |  |  |
| closure.                                                                             |                   |                                            | N.A.                                                                                            |                  |                     |  |  |
| New site is identified for MSW a                                                     | and status        |                                            | N.A.                                                                                            |                  |                     |  |  |
|                                                                                      |                   | tuc (                                      | Df Setting Up Facility                                                                          |                  |                     |  |  |
| Compliance Criteria                                                                  | Schedule as       |                                            | posed time frame for secu                                                                       | ing              | Present Status of   |  |  |
| Compliance Chteria                                                                   | per MSW           |                                            | posed time frame for secul<br>opliances as per schedule g                                       | 0                | compliance          |  |  |
|                                                                                      | •                 |                                            | ipilances as per schedule g<br>ne High Court Order                                              | iven             | compliance          |  |  |
|                                                                                      | Rules,2000        |                                            | •                                                                                               |                  |                     |  |  |
|                                                                                      |                   |                                            | .02/04/2013(please go                                                                           | _                |                     |  |  |
|                                                                                      |                   |                                            | bugh action plan mention in                                                                     | n                |                     |  |  |
|                                                                                      |                   |                                            | e High Court Order                                                                              |                  |                     |  |  |
|                                                                                      |                   |                                            | 1.02/04/2013)                                                                                   |                  |                     |  |  |
| etting up of waste processing By Wit<br>disposal facilities 31.12.2003<br>or earlier |                   |                                            | hin 24 months                                                                                   |                  | Not complied        |  |  |
|                                                                                      |                   | hin 06 months                              |                                                                                                 | Not complied, No |                     |  |  |
| landfill sites as per provisions                                                     | 31.12.2001        |                                            |                                                                                                 |                  | improvement in      |  |  |
| is undertaken                                                                        | or earlier        |                                            |                                                                                                 |                  | Mulund MSW          |  |  |
|                                                                                      |                   |                                            |                                                                                                 |                  | site.               |  |  |
| Identification of landfill sites                                                     | Ву                | Wit                                        | hin 12 months                                                                                   |                  | No such proposal    |  |  |
| ,                                                                                    |                   |                                            | received from                                                                                   |                  |                     |  |  |
| for future use & making site(s)                                                      |                   |                                            |                                                                                                 |                  |                     |  |  |