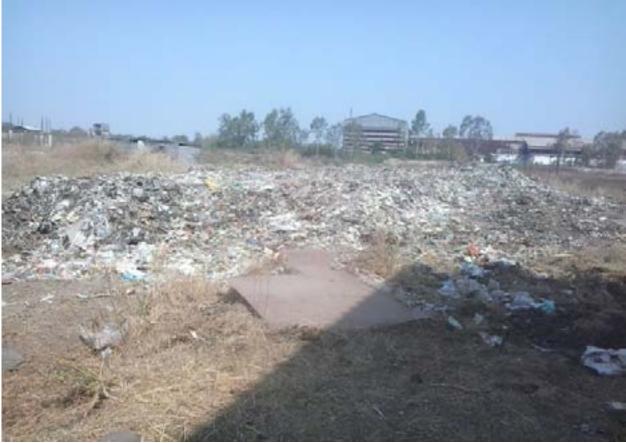

|
|-----------------|------------------------------------------------------------------------------------------------------------------------------------------------------------------------------------------------------|
| Legal<br>Action | Direction issued vide Letter no. MPCB/RO/MSW/DIR/1010/2013 dtd 30.04.2013.                                                                                                                           |
| B.G.            | Submitted B.G. of Rs. 5.0 Lacs vide B.G.No.1201271BGF00154 which was valid upto 22.10.2012 against Authorization condition no. 20 which was issued vide Letter No.BO/MSWT/B-CAC-380 dtd. 21.04.2012. |

# NANDED-WAGHELA (TUPPA VILLAGE) MSW DUMPING SITE



# NANDED-WAGHELA (TUPPA VILLAGE) MSW DUMPING SITE