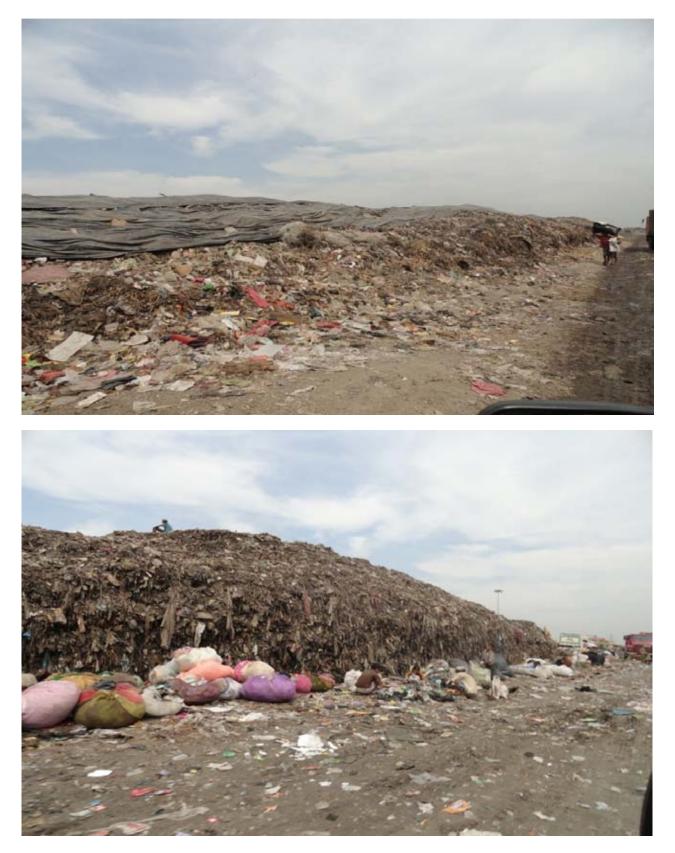

\*NOTE i. Green - partilay complied ii. Yellow - Non complied but Action Plan submitted iii. Brown - Neither Complied Nor Action Plan submitted

| BASIC INF                                                                              | ORMATION                                                                                                    |                                                                     |  |  |
|----------------------------------------------------------------------------------------|-------------------------------------------------------------------------------------------------------------|---------------------------------------------------------------------|--|--|
| Name of the Local Body and address                                                     | Municipal Corporation of                                                                                    | f Greater Mumbai                                                    |  |  |
| Name of the facility operator( municipal corporation/council/outside agencies or both) | Municipal Corporation of                                                                                    | f Greater Mumbai                                                    |  |  |
| Nodal Officer and designation with Telephone No. with mobile no. and e-mail id         | Chief Engineer (Solid Waste Management) Project, MCGM,                                                      |                                                                     |  |  |
|                                                                                        | Office of the Chief Engine                                                                                  | eer (S.W.M)                                                         |  |  |
|                                                                                        | 89, Love Grove Complex,                                                                                     |                                                                     |  |  |
|                                                                                        | Annie Basment Road, Wo                                                                                      | orli, Mumbai-400018.                                                |  |  |
|                                                                                        | <u>Tel:-</u> 022-24955304/466                                                                               |                                                                     |  |  |
|                                                                                        | cheswm@gmail.com                                                                                            |                                                                     |  |  |
| Population                                                                             |                                                                                                             |                                                                     |  |  |
| Generation of the MSW per day (T/D)                                                    | 4500                                                                                                        |                                                                     |  |  |
| Quantity of Treated MSW per day (T/D)                                                  | NIL                                                                                                         |                                                                     |  |  |
|                                                                                        | TE (APPROVED)                                                                                               |                                                                     |  |  |
| Name of approved site as per District Collector<br>Site Selection Committee            | MCGM's Mulund Dump<br>100 (pt), 101 (pt), 102 (pt<br>1321 (pt), Mulund (E), M                               | t), 103, 104 (pt), 105 (pt),                                        |  |  |
| Authorisation obtained for approved site and validity                                  | Common Authorization is<br>(M&H) Rules, 2000 vide N<br>2207 dtd. 30.03.2012 val<br>Authorization is granted | ssued under MSW Rules<br>No. BO/MSWA/B-2080-<br>id upto 31.10.2016. |  |  |
|                                                                                        | Municipal Waste process                                                                                     | •                                                                   |  |  |
| Approved site is used for MSW                                                          | Yes. Approved site is used for MSW. But                                                                     |                                                                     |  |  |
|                                                                                        |                                                                                                             | o-Methanisation is not in                                           |  |  |
|                                                                                        | operation. At site only du                                                                                  | umping of MSW approx                                                |  |  |
|                                                                                        | 4500 MT/Day quantity ol                                                                                     | bserved.                                                            |  |  |
| Area of the Site(acres)                                                                | About 25 hectors                                                                                            |                                                                     |  |  |
| FACILITY AT A                                                                          | PPROVED SITE                                                                                                |                                                                     |  |  |
|                                                                                        | Quantity ( MT/D)                                                                                            | Name of Operator                                                    |  |  |
| Dumping                                                                                | Approximate quantity<br>receipt is about 4500<br>MT/day.                                                    |                                                                     |  |  |
| Segregation                                                                            | Nil                                                                                                         |                                                                     |  |  |
| landfill                                                                               | Open dumping;<br>Approximate quantity<br>receipt is about 4500<br>MT/day.                                   |                                                                     |  |  |
| Composting                                                                             | Nil                                                                                                         |                                                                     |  |  |
| Vermi composting                                                                       | Nil                                                                                                         |                                                                     |  |  |
| RDF/Pelletisation                                                                      | Nil                                                                                                         |                                                                     |  |  |
| Bio-methanation                                                                        | Nil                                                                                                         |                                                                     |  |  |
| Waste to Energy                                                                        | Nil                                                                                                         |                                                                     |  |  |
| DETAILS OF SITE                                                                        | NON-APPROVED)                                                                                               |                                                                     |  |  |
| Name of non approved site                                                              | N.A.                                                                                                        |                                                                     |  |  |
| Authorisation obtained for non approved site and validity                              | N.A.                                                                                                        |                                                                     |  |  |
| Non approved site is used for MSW                                                      | N.A.                                                                                                        |                                                                     |  |  |
| Area of the Site (acres)                                                               | N.A.                                                                                                        |                                                                     |  |  |
|                                                                                        |                                                                                                             |                                                                     |  |  |

|                                                                                      | FACILITY AT       | NON                                        | I APPROVED SITE                                                                                 |                  |                     |  |  |
|--------------------------------------------------------------------------------------|-------------------|--------------------------------------------|-------------------------------------------------------------------------------------------------|------------------|---------------------|--|--|
|                                                                                      |                   |                                            | Quantity (MT/D)                                                                                 | Na               | ame of Operator     |  |  |
| Dumping                                                                              |                   |                                            | N.A.                                                                                            | N.A              | •                   |  |  |
| Segregation                                                                          |                   |                                            | N.A.                                                                                            | N.A              |                     |  |  |
| landfill                                                                             |                   |                                            | N.A.                                                                                            | N.A              |                     |  |  |
| Composting                                                                           |                   |                                            | N.A.                                                                                            | N.A              |                     |  |  |
| Vermi composting                                                                     |                   |                                            | N.A.                                                                                            | N.A              |                     |  |  |
| RDF/Pelletisation                                                                    |                   |                                            | N.A.                                                                                            | N.A              |                     |  |  |
| Bio-methanation                                                                      |                   |                                            | N.A.                                                                                            | N.A              |                     |  |  |
| Waste to Energy                                                                      |                   |                                            | N.A.                                                                                            | N.A              |                     |  |  |
|                                                                                      |                   | CTAT                                       |                                                                                                 | -                |                     |  |  |
|                                                                                      | ENT PRESENT       | SIAI                                       | US OF MSW SITE AND F                                                                            |                  |                     |  |  |
| Name of the Site                                                                     |                   |                                            | MCGM's Mulund Dumpi<br>100 (pt), 101 (pt), 102 (pt<br>1321 (pt), Mulund (E), M                  | ), 103,          | 104 (pt), 105 (pt), |  |  |
| Area of the Site (acres)                                                             |                   |                                            | About 25 hectors                                                                                |                  |                     |  |  |
| Authorisation for this site                                                          |                   |                                            | Common Authorization is                                                                         | sued u           | under MSW Rules     |  |  |
|                                                                                      |                   |                                            | (M&H) Rules, 2000 vide N                                                                        |                  |                     |  |  |
|                                                                                      |                   |                                            | 2207 dtd. 30.03.2012 vali                                                                       |                  |                     |  |  |
|                                                                                      |                   |                                            | Authorization is granted f                                                                      |                  | •                   |  |  |
| Present mode of treatment disp                                                       | ocal              |                                            | Municipal Waste processing by Bio-Methanation.<br>Till Bio-Metahanation plant is not installed. |                  |                     |  |  |
| Present mode of treatment disp                                                       |                   | Presently dumping the MSW by un-scientific |                                                                                                 |                  |                     |  |  |
|                                                                                      |                   |                                            | manner. Approximate qu                                                                          | -                |                     |  |  |
|                                                                                      |                   | 4500 MT/day.                               | antity                                                                                          |                  |                     |  |  |
| Processing plant whether Provid                                                      | Not provided      |                                            |                                                                                                 |                  |                     |  |  |
| Provided/Under Progress                                                              |                   |                                            | Not provided                                                                                    |                  |                     |  |  |
| Whether processing facility/plan                                                     | nt is in operatio | n                                          | No                                                                                              |                  |                     |  |  |
| or not (Yes/No)                                                                      | it is in operatio | ///                                        | NO                                                                                              |                  |                     |  |  |
| If applied for authorisation men                                                     | tion present st   | atus                                       | N.A.                                                                                            |                  |                     |  |  |
| If existing site is exhausted, step                                                  |                   | atus                                       | N.A.                                                                                            |                  |                     |  |  |
| closure.                                                                             |                   |                                            | N.A.                                                                                            |                  |                     |  |  |
| New site is identified for MSW a                                                     | and status        |                                            | N.A.                                                                                            |                  |                     |  |  |
|                                                                                      |                   | tuc (                                      | Df Setting Up Facility                                                                          |                  |                     |  |  |
| Compliance Criteria                                                                  | Schedule as       |                                            | posed time frame for secu                                                                       | ing              | Present Status of   |  |  |
| Compliance Chteria                                                                   | per MSW           |                                            | posed time frame for secul<br>opliances as per schedule g                                       | 0                | compliance          |  |  |
|                                                                                      | •                 |                                            | ipilances as per schedule g<br>ne High Court Order                                              | iven             | compliance          |  |  |
|                                                                                      | Rules,2000        |                                            | •                                                                                               |                  |                     |  |  |
|                                                                                      |                   |                                            | .02/04/2013(please go                                                                           | _                |                     |  |  |
|                                                                                      |                   |                                            | bugh action plan mention in                                                                     | n                |                     |  |  |
|                                                                                      |                   |                                            | e High Court Order                                                                              |                  |                     |  |  |
|                                                                                      |                   |                                            | 1.02/04/2013)                                                                                   |                  |                     |  |  |
| etting up of waste processing By Wit<br>disposal facilities 31.12.2003<br>or earlier |                   |                                            | hin 24 months                                                                                   |                  | Not complied        |  |  |
|                                                                                      |                   | hin 06 months                              |                                                                                                 | Not complied, No |                     |  |  |
| landfill sites as per provisions                                                     | 31.12.2001        |                                            |                                                                                                 |                  | improvement in      |  |  |
| is undertaken                                                                        | or earlier        |                                            |                                                                                                 |                  | Mulund MSW          |  |  |
|                                                                                      |                   |                                            |                                                                                                 |                  | site.               |  |  |
| Identification of landfill sites                                                     | Ву                | Wit                                        | hin 12 months                                                                                   |                  | No such proposal    |  |  |
| ,                                                                                    |                   |                                            | received from                                                                                   |                  |                     |  |  |
| for future use & making site(s)                                                      |                   |                                            |                                                                                                 |                  |                     |  |  |