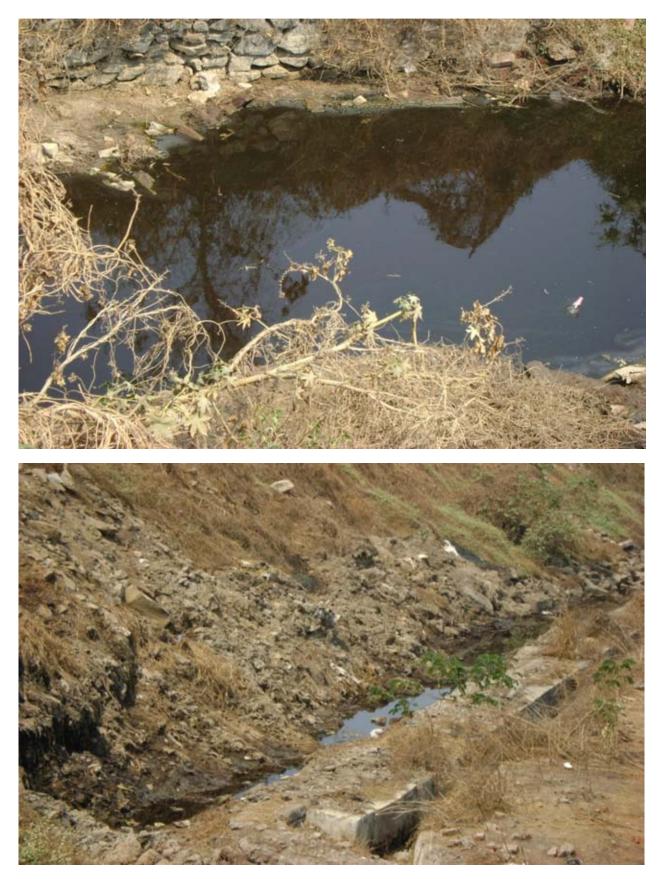

\*NOTE i. Green - partilay complied ii. Yellow - Non complied but Action Plan submitted iii. Brown - Neither Complied Nor Action Plan submitted

| BASIC INF                                                                              | ORMATION                                                                                                    |                                                                     |  |  |
|----------------------------------------------------------------------------------------|-------------------------------------------------------------------------------------------------------------|---------------------------------------------------------------------|--|--|
| Name of the Local Body and address                                                     | Municipal Corporation of                                                                                    | f Greater Mumbai                                                    |  |  |
| Name of the facility operator( municipal corporation/council/outside agencies or both) | Municipal Corporation of                                                                                    | f Greater Mumbai                                                    |  |  |
| Nodal Officer and designation with Telephone No. with mobile no. and e-mail id         | Chief Engineer (Solid Waste Management) Project, MCGM,                                                      |                                                                     |  |  |
|                                                                                        | Office of the Chief Engine                                                                                  | eer (S.W.M)                                                         |  |  |
|                                                                                        | 89, Love Grove Complex,                                                                                     |                                                                     |  |  |
|                                                                                        | Annie Basment Road, Wo                                                                                      | orli, Mumbai-400018.                                                |  |  |
|                                                                                        | <u>Tel:-</u> 022-24955304/466                                                                               |                                                                     |  |  |
|                                                                                        | cheswm@gmail.com                                                                                            |                                                                     |  |  |
| Population                                                                             |                                                                                                             |                                                                     |  |  |
| Generation of the MSW per day (T/D)                                                    | 4500                                                                                                        |                                                                     |  |  |
| Quantity of Treated MSW per day (T/D)                                                  | NIL                                                                                                         |                                                                     |  |  |
|                                                                                        | TE (APPROVED)                                                                                               |                                                                     |  |  |
| Name of approved site as per District Collector<br>Site Selection Committee            | MCGM's Mulund Dump<br>100 (pt), 101 (pt), 102 (pt<br>1321 (pt), Mulund (E), M                               | t), 103, 104 (pt), 105 (pt),                                        |  |  |
| Authorisation obtained for approved site and validity                                  | Common Authorization is<br>(M&H) Rules, 2000 vide N<br>2207 dtd. 30.03.2012 val<br>Authorization is granted | ssued under MSW Rules<br>No. BO/MSWA/B-2080-<br>id upto 31.10.2016. |  |  |
|                                                                                        | Municipal Waste process                                                                                     | •                                                                   |  |  |
| Approved site is used for MSW                                                          | Yes. Approved site is used for MSW. But                                                                     |                                                                     |  |  |
|                                                                                        |                                                                                                             | o-Methanisation is not in                                           |  |  |
|                                                                                        | operation. At site only du                                                                                  | umping of MSW approx                                                |  |  |
|                                                                                        | 4500 MT/Day quantity ol                                                                                     | bserved.                                                            |  |  |
| Area of the Site(acres)                                                                | About 25 hectors                                                                                            |                                                                     |  |  |
| FACILITY AT A                                                                          | PPROVED SITE                                                                                                |                                                                     |  |  |
|                                                                                        | Quantity ( MT/D)                                                                                            | Name of Operator                                                    |  |  |
| Dumping                                                                                | Approximate quantity<br>receipt is about 4500<br>MT/day.                                                    |                                                                     |  |  |
| Segregation                                                                            | Nil                                                                                                         |                                                                     |  |  |
| landfill                                                                               | Open dumping;<br>Approximate quantity<br>receipt is about 4500<br>MT/day.                                   |                                                                     |  |  |
| Composting                                                                             | Nil                                                                                                         |                                                                     |  |  |
| Vermi composting                                                                       | Nil                                                                                                         |                                                                     |  |  |
| RDF/Pelletisation                                                                      | Nil                                                                                                         |                                                                     |  |  |
| Bio-methanation                                                                        | Nil                                                                                                         |                                                                     |  |  |
| Waste to Energy                                                                        | Nil                                                                                                         |                                                                     |  |  |
| DETAILS OF SITE                                                                        | NON-APPROVED)                                                                                               |                                                                     |  |  |
| Name of non approved site                                                              | N.A.                                                                                                        |                                                                     |  |  |
| Authorisation obtained for non approved site and validity                              | N.A.                                                                                                        |                                                                     |  |  |
| Non approved site is used for MSW                                                      | N.A.                                                                                                        |                                                                     |  |  |
| Area of the Site (acres)                                                               | N.A.                                                                                                        |                                                                     |  |  |
|                                                                                        |                                                                                                             |                                                                     |  |  |

|                                                                                      | FACILITY AT       | NON                                        | I APPROVED SITE                                                                                 |                  |                     |  |  |
|--------------------------------------------------------------------------------------|-------------------|--------------------------------------------|-------------------------------------------------------------------------------------------------|------------------|---------------------|--|--|
|                                                                                      |                   |                                            | Quantity (MT/D)                                                                                 | Na               | ame of Operator     |  |  |
| Dumping                                                                              |                   |                                            | N.A.                                                                                            | N.A              | •                   |  |  |
| Segregation                                                                          |                   |                                            | N.A.                                                                                            | N.A              |                     |  |  |
| landfill                                                                             |                   |                                            | N.A.                                                                                            | N.A              |                     |  |  |
| Composting                                                                           |                   |                                            | N.A.                                                                                            | N.A              |                     |  |  |
| Vermi composting                                                                     |                   |                                            | N.A.                                                                                            | N.A              |                     |  |  |
| RDF/Pelletisation                                                                    |                   |                                            | N.A.                                                                                            | N.A              |                     |  |  |
| Bio-methanation                                                                      |                   |                                            | N.A.                                                                                            | N.A              |                     |  |  |
| Waste to Energy                                                                      |                   |                                            | N.A.                                                                                            | N.A              |                     |  |  |
|                                                                                      |                   | CTAT                                       |                                                                                                 | -                |                     |  |  |
|                                                                                      | ENT PRESENT       | SIAI                                       | US OF MSW SITE AND F                                                                            |                  |                     |  |  |
| Name of the Site                                                                     |                   |                                            | MCGM's Mulund Dumpi<br>100 (pt), 101 (pt), 102 (pt<br>1321 (pt), Mulund (E), M                  | ), 103,          | 104 (pt), 105 (pt), |  |  |
| Area of the Site (acres)                                                             |                   |                                            | About 25 hectors                                                                                |                  |                     |  |  |
| Authorisation for this site                                                          |                   |                                            | Common Authorization is                                                                         | sued u           | under MSW Rules     |  |  |
|                                                                                      |                   |                                            | (M&H) Rules, 2000 vide N                                                                        |                  |                     |  |  |
|                                                                                      |                   |                                            | 2207 dtd. 30.03.2012 vali                                                                       |                  |                     |  |  |
|                                                                                      |                   |                                            | Authorization is granted f                                                                      |                  | •                   |  |  |
| Present mode of treatment disp                                                       | ocal              |                                            | Municipal Waste processing by Bio-Methanation.<br>Till Bio-Metahanation plant is not installed. |                  |                     |  |  |
| Present mode of treatment disp                                                       |                   | Presently dumping the MSW by un-scientific |                                                                                                 |                  |                     |  |  |
|                                                                                      |                   |                                            | manner. Approximate qu                                                                          | -                |                     |  |  |
|                                                                                      |                   | 4500 MT/day.                               | antity                                                                                          |                  |                     |  |  |
| Processing plant whether Provid                                                      | Not provided      |                                            |                                                                                                 |                  |                     |  |  |
| Provided/Under Progress                                                              |                   |                                            | Not provided                                                                                    |                  |                     |  |  |
| Whether processing facility/plan                                                     | nt is in operatio | n                                          | No                                                                                              |                  |                     |  |  |
| or not (Yes/No)                                                                      | it is in operatio | ///                                        | NO                                                                                              |                  |                     |  |  |
| If applied for authorisation men                                                     | tion present st   | atus                                       | N.A.                                                                                            |                  |                     |  |  |
| If existing site is exhausted, step                                                  |                   | atus                                       | N.A.                                                                                            |                  |                     |  |  |
| closure.                                                                             |                   |                                            | N.A.                                                                                            |                  |                     |  |  |
| New site is identified for MSW a                                                     | and status        |                                            | N.A.                                                                                            |                  |                     |  |  |
|                                                                                      |                   | tuc (                                      | Df Setting Up Facility                                                                          |                  |                     |  |  |
| Compliance Criteria                                                                  | Schedule as       |                                            | posed time frame for secu                                                                       | ing              | Present Status of   |  |  |
| Compliance Chteria                                                                   | per MSW           |                                            | posed time frame for secul<br>opliances as per schedule g                                       | 0                | compliance          |  |  |
|                                                                                      | •                 |                                            | ipilances as per schedule g<br>ne High Court Order                                              | iven             | compliance          |  |  |
|                                                                                      | Rules,2000        |                                            | •                                                                                               |                  |                     |  |  |
|                                                                                      |                   |                                            | .02/04/2013(please go                                                                           | _                |                     |  |  |
|                                                                                      |                   |                                            | bugh action plan mention in                                                                     | n                |                     |  |  |
|                                                                                      |                   |                                            | e High Court Order                                                                              |                  |                     |  |  |
|                                                                                      |                   |                                            | 1.02/04/2013)                                                                                   |                  |                     |  |  |
| etting up of waste processing By Wit<br>disposal facilities 31.12.2003<br>or earlier |                   |                                            | hin 24 months                                                                                   |                  | Not complied        |  |  |
|                                                                                      |                   | hin 06 months                              |                                                                                                 | Not complied, No |                     |  |  |
| landfill sites as per provisions                                                     | 31.12.2001        |                                            |                                                                                                 |                  | improvement in      |  |  |
| is undertaken                                                                        | or earlier        |                                            |                                                                                                 |                  | Mulund MSW          |  |  |
|                                                                                      |                   |                                            |                                                                                                 |                  | site.               |  |  |
| Identification of landfill sites                                                     | Ву                | Wit                                        | hin 12 months                                                                                   |                  | No such proposal    |  |  |
| ,                                                                                    |                   |                                            | received from                                                                                   |                  |                     |  |  |
| for future use & making site(s)                                                      |                   |                                            |                                                                                                 |                  |                     |  |  |