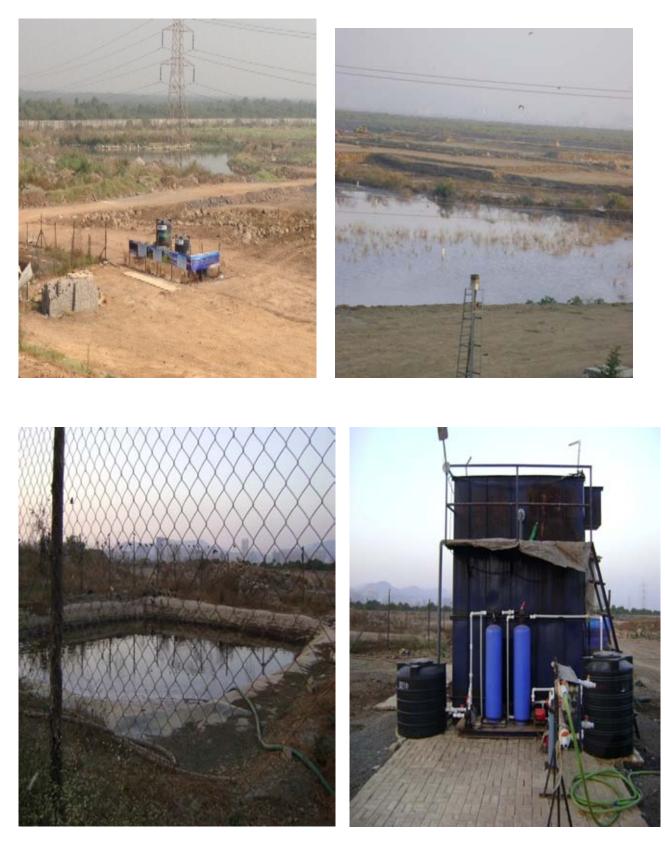

\*NOTE i. Green - partilay complied ii. Yellow - Non complied but Action Plan submitted iii. Brown - Neither Complied Nor Action Plan submitted

| BASIC INF                                                                              | ORMATION                                                                                                    |                                                                     |  |  |
|----------------------------------------------------------------------------------------|-------------------------------------------------------------------------------------------------------------|---------------------------------------------------------------------|--|--|
| Name of the Local Body and address                                                     | Municipal Corporation of                                                                                    | f Greater Mumbai                                                    |  |  |
| Name of the facility operator( municipal corporation/council/outside agencies or both) | Municipal Corporation of                                                                                    | f Greater Mumbai                                                    |  |  |
| Nodal Officer and designation with Telephone No. with mobile no. and e-mail id         | Chief Engineer (Solid Waste Management) Project, MCGM,                                                      |                                                                     |  |  |
|                                                                                        | Office of the Chief Engine                                                                                  | eer (S.W.M)                                                         |  |  |
|                                                                                        | 89, Love Grove Complex,                                                                                     |                                                                     |  |  |
|                                                                                        | Annie Basment Road, Wo                                                                                      | orli, Mumbai-400018.                                                |  |  |
|                                                                                        | <u>Tel:-</u> 022-24955304/466                                                                               |                                                                     |  |  |
|                                                                                        | cheswm@gmail.com                                                                                            |                                                                     |  |  |
| Population                                                                             |                                                                                                             |                                                                     |  |  |
| Generation of the MSW per day (T/D)                                                    | 4500                                                                                                        |                                                                     |  |  |
| Quantity of Treated MSW per day (T/D)                                                  | NIL                                                                                                         |                                                                     |  |  |
|                                                                                        | TE (APPROVED)                                                                                               |                                                                     |  |  |
| Name of approved site as per District Collector<br>Site Selection Committee            | MCGM's Mulund Dump<br>100 (pt), 101 (pt), 102 (pt<br>1321 (pt), Mulund (E), M                               | t), 103, 104 (pt), 105 (pt),                                        |  |  |
| Authorisation obtained for approved site and validity                                  | Common Authorization is<br>(M&H) Rules, 2000 vide N<br>2207 dtd. 30.03.2012 val<br>Authorization is granted | ssued under MSW Rules<br>No. BO/MSWA/B-2080-<br>id upto 31.10.2016. |  |  |
|                                                                                        | Municipal Waste process                                                                                     | •                                                                   |  |  |
| Approved site is used for MSW                                                          | Yes. Approved site is used for MSW. But                                                                     |                                                                     |  |  |
|                                                                                        |                                                                                                             | o-Methanisation is not in                                           |  |  |
|                                                                                        | operation. At site only du                                                                                  | umping of MSW approx                                                |  |  |
|                                                                                        | 4500 MT/Day quantity ol                                                                                     | bserved.                                                            |  |  |
| Area of the Site(acres)                                                                | About 25 hectors                                                                                            |                                                                     |  |  |
| FACILITY AT A                                                                          | PPROVED SITE                                                                                                |                                                                     |  |  |
|                                                                                        | Quantity ( MT/D)                                                                                            | Name of Operator                                                    |  |  |
| Dumping                                                                                | Approximate quantity<br>receipt is about 4500<br>MT/day.                                                    |                                                                     |  |  |
| Segregation                                                                            | Nil                                                                                                         |                                                                     |  |  |
| landfill                                                                               | Open dumping;<br>Approximate quantity<br>receipt is about 4500<br>MT/day.                                   |                                                                     |  |  |
| Composting                                                                             | Nil                                                                                                         |                                                                     |  |  |
| Vermi composting                                                                       | Nil                                                                                                         |                                                                     |  |  |
| RDF/Pelletisation                                                                      | Nil                                                                                                         |                                                                     |  |  |
| Bio-methanation                                                                        | Nil                                                                                                         |                                                                     |  |  |
| Waste to Energy                                                                        | Nil                                                                                                         |                                                                     |  |  |
| DETAILS OF SITE                                                                        | NON-APPROVED)                                                                                               |                                                                     |  |  |
| Name of non approved site                                                              | N.A.                                                                                                        |                                                                     |  |  |
| Authorisation obtained for non approved site and validity                              | N.A.                                                                                                        |                                                                     |  |  |
| Non approved site is used for MSW                                                      | N.A.                                                                                                        |                                                                     |  |  |
| Area of the Site (acres)                                                               | N.A.                                                                                                        |                                                                     |  |  |
|                                                                                        |                                                                                                             |                                                                     |  |  |

|                                                                                      | FACILITY AT       | NON                                        | I APPROVED SITE                                                                                 |                  |                     |  |  |
|--------------------------------------------------------------------------------------|-------------------|--------------------------------------------|-------------------------------------------------------------------------------------------------|------------------|---------------------|--|--|
|                                                                                      |                   |                                            | Quantity (MT/D)                                                                                 | Na               | ame of Operator     |  |  |
| Dumping                                                                              |                   |                                            | N.A.                                                                                            | N.A              | •                   |  |  |
| Segregation                                                                          |                   |                                            | N.A.                                                                                            | N.A              |                     |  |  |
| landfill                                                                             |                   |                                            | N.A.                                                                                            | N.A              |                     |  |  |
| Composting                                                                           |                   |                                            | N.A.                                                                                            | N.A              |                     |  |  |
| Vermi composting                                                                     |                   |                                            | N.A.                                                                                            | N.A              |                     |  |  |
| RDF/Pelletisation                                                                    |                   |                                            | N.A.                                                                                            | N.A              |                     |  |  |
| Bio-methanation                                                                      |                   |                                            | N.A.                                                                                            | N.A              |                     |  |  |
| Waste to Energy                                                                      |                   |                                            | N.A.                                                                                            | N.A              |                     |  |  |
|                                                                                      |                   | CTAT                                       |                                                                                                 | -                |                     |  |  |
|                                                                                      | ENT PRESENT       | SIAI                                       | US OF MSW SITE AND F                                                                            |                  |                     |  |  |
| Name of the Site                                                                     |                   |                                            | MCGM's Mulund Dumpi<br>100 (pt), 101 (pt), 102 (pt<br>1321 (pt), Mulund (E), M                  | ), 103,          | 104 (pt), 105 (pt), |  |  |
| Area of the Site (acres)                                                             |                   |                                            | About 25 hectors                                                                                |                  |                     |  |  |
| Authorisation for this site                                                          |                   |                                            | Common Authorization is                                                                         | sued u           | under MSW Rules     |  |  |
|                                                                                      |                   |                                            | (M&H) Rules, 2000 vide N                                                                        |                  |                     |  |  |
|                                                                                      |                   |                                            | 2207 dtd. 30.03.2012 vali                                                                       |                  |                     |  |  |
|                                                                                      |                   |                                            | Authorization is granted f                                                                      |                  | •                   |  |  |
| Present mode of treatment disp                                                       | ocal              |                                            | Municipal Waste processing by Bio-Methanation.<br>Till Bio-Metahanation plant is not installed. |                  |                     |  |  |
| Present mode of treatment disp                                                       |                   | Presently dumping the MSW by un-scientific |                                                                                                 |                  |                     |  |  |
|                                                                                      |                   |                                            | manner. Approximate qu                                                                          | -                |                     |  |  |
|                                                                                      |                   | 4500 MT/day.                               | antity                                                                                          |                  |                     |  |  |
| Processing plant whether Provid                                                      | Not provided      |                                            |                                                                                                 |                  |                     |  |  |
| Provided/Under Progress                                                              |                   |                                            | Not provided                                                                                    |                  |                     |  |  |
| Whether processing facility/plan                                                     | nt is in operatio | n                                          | No                                                                                              |                  |                     |  |  |
| or not (Yes/No)                                                                      | it is in operatio | ///                                        | NO                                                                                              |                  |                     |  |  |
| If applied for authorisation men                                                     | tion present st   | atus                                       | N.A.                                                                                            |                  |                     |  |  |
| If existing site is exhausted, step                                                  |                   | atus                                       | N.A.                                                                                            |                  |                     |  |  |
| closure.                                                                             |                   |                                            | N.A.                                                                                            |                  |                     |  |  |
| New site is identified for MSW a                                                     | and status        |                                            | N.A.                                                                                            |                  |                     |  |  |
|                                                                                      |                   | tuc (                                      | Df Setting Up Facility                                                                          |                  |                     |  |  |
| Compliance Criteria                                                                  | Schedule as       |                                            | posed time frame for secu                                                                       | ing              | Present Status of   |  |  |
| Compliance Chteria                                                                   | per MSW           |                                            | posed time frame for secul<br>opliances as per schedule g                                       | 0                | compliance          |  |  |
|                                                                                      | •                 |                                            | ipilances as per schedule g<br>ne High Court Order                                              | iven             | compliance          |  |  |
|                                                                                      | Rules,2000        |                                            | •                                                                                               |                  |                     |  |  |
|                                                                                      |                   |                                            | .02/04/2013(please go                                                                           | _                |                     |  |  |
|                                                                                      |                   |                                            | bugh action plan mention in                                                                     | n                |                     |  |  |
|                                                                                      |                   |                                            | e High Court Order                                                                              |                  |                     |  |  |
|                                                                                      |                   |                                            | 1.02/04/2013)                                                                                   |                  |                     |  |  |
| etting up of waste processing By Wit<br>disposal facilities 31.12.2003<br>or earlier |                   |                                            | hin 24 months                                                                                   |                  | Not complied        |  |  |
|                                                                                      |                   | hin 06 months                              |                                                                                                 | Not complied, No |                     |  |  |
| landfill sites as per provisions                                                     | 31.12.2001        |                                            |                                                                                                 |                  | improvement in      |  |  |
| is undertaken                                                                        | or earlier        |                                            |                                                                                                 |                  | Mulund MSW          |  |  |
|                                                                                      |                   |                                            |                                                                                                 |                  | site.               |  |  |
| Identification of landfill sites                                                     | Ву                | Wit                                        | hin 12 months                                                                                   |                  | No such proposal    |  |  |
| ,                                                                                    |                   |                                            | received from                                                                                   |                  |                     |  |  |
| for future use & making site(s)                                                      |                   |                                            |                                                                                                 |                  |                     |  |  |