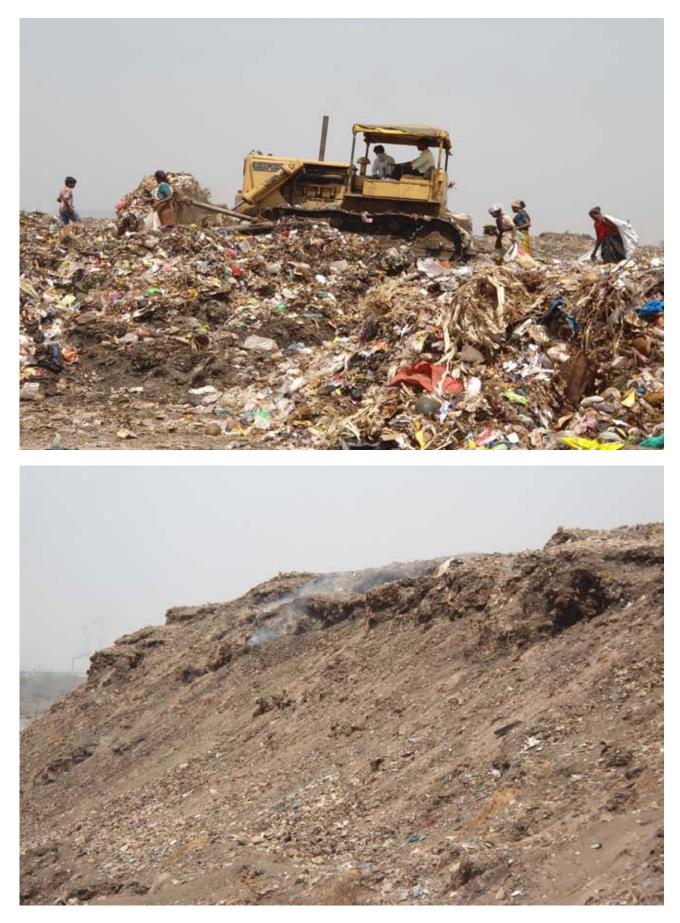

\*NOTE i. Green - partilay complied ii. Yellow - Non complied but Action Plan submitted iii. Brown - Neither Complied Nor Action Plan submitted

| BASIC INF                                                                              | ORMATION                                                                                                    |                                                                     |  |  |
|----------------------------------------------------------------------------------------|-------------------------------------------------------------------------------------------------------------|---------------------------------------------------------------------|--|--|
| Name of the Local Body and address                                                     | Municipal Corporation of                                                                                    | f Greater Mumbai                                                    |  |  |
| Name of the facility operator( municipal corporation/council/outside agencies or both) | Municipal Corporation of                                                                                    | f Greater Mumbai                                                    |  |  |
| Nodal Officer and designation with Telephone No. with mobile no. and e-mail id         | Chief Engineer (Solid Waste Management) Project, MCGM,                                                      |                                                                     |  |  |
|                                                                                        | Office of the Chief Engine                                                                                  | eer (S.W.M)                                                         |  |  |
|                                                                                        | 89, Love Grove Complex,                                                                                     |                                                                     |  |  |
|                                                                                        | Annie Basment Road, Wo                                                                                      | orli, Mumbai-400018.                                                |  |  |
|                                                                                        | <u>Tel:-</u> 022-24955304/466                                                                               |                                                                     |  |  |
|                                                                                        | cheswm@gmail.com                                                                                            |                                                                     |  |  |
| Population                                                                             |                                                                                                             |                                                                     |  |  |
| Generation of the MSW per day (T/D)                                                    | 4500                                                                                                        |                                                                     |  |  |
| Quantity of Treated MSW per day (T/D)                                                  | NIL                                                                                                         |                                                                     |  |  |
|                                                                                        | TE (APPROVED)                                                                                               |                                                                     |  |  |
| Name of approved site as per District Collector<br>Site Selection Committee            | MCGM's Mulund Dump<br>100 (pt), 101 (pt), 102 (pt<br>1321 (pt), Mulund (E), M                               | t), 103, 104 (pt), 105 (pt),                                        |  |  |
| Authorisation obtained for approved site and validity                                  | Common Authorization is<br>(M&H) Rules, 2000 vide N<br>2207 dtd. 30.03.2012 val<br>Authorization is granted | ssued under MSW Rules<br>No. BO/MSWA/B-2080-<br>id upto 31.10.2016. |  |  |
|                                                                                        | Municipal Waste process                                                                                     | •                                                                   |  |  |
| Approved site is used for MSW                                                          | Yes. Approved site is used for MSW. But                                                                     |                                                                     |  |  |
|                                                                                        |                                                                                                             | o-Methanisation is not in                                           |  |  |
|                                                                                        | operation. At site only du                                                                                  | umping of MSW approx                                                |  |  |
|                                                                                        | 4500 MT/Day quantity ol                                                                                     | bserved.                                                            |  |  |
| Area of the Site(acres)                                                                | About 25 hectors                                                                                            |                                                                     |  |  |
| FACILITY AT A                                                                          | PPROVED SITE                                                                                                |                                                                     |  |  |
|                                                                                        | Quantity ( MT/D)                                                                                            | Name of Operator                                                    |  |  |
| Dumping                                                                                | Approximate quantity<br>receipt is about 4500<br>MT/day.                                                    |                                                                     |  |  |
| Segregation                                                                            | Nil                                                                                                         |                                                                     |  |  |
| landfill                                                                               | Open dumping;<br>Approximate quantity<br>receipt is about 4500<br>MT/day.                                   |                                                                     |  |  |
| Composting                                                                             | Nil                                                                                                         |                                                                     |  |  |
| Vermi composting                                                                       | Nil                                                                                                         |                                                                     |  |  |
| RDF/Pelletisation                                                                      | Nil                                                                                                         |                                                                     |  |  |
| Bio-methanation                                                                        | Nil                                                                                                         |                                                                     |  |  |
| Waste to Energy                                                                        | Nil                                                                                                         |                                                                     |  |  |
| DETAILS OF SITE                                                                        | NON-APPROVED)                                                                                               |                                                                     |  |  |
| Name of non approved site                                                              | N.A.                                                                                                        |                                                                     |  |  |
| Authorisation obtained for non approved site and validity                              | N.A.                                                                                                        |                                                                     |  |  |
| Non approved site is used for MSW                                                      | N.A.                                                                                                        |                                                                     |  |  |
| Area of the Site (acres)                                                               | N.A.                                                                                                        |                                                                     |  |  |
|                                                                                        |                                                                                                             |                                                                     |  |  |

|                                                                                      | FACILITY AT       | NON                                        | I APPROVED SITE                                                                                 |                  |                     |  |  |
|--------------------------------------------------------------------------------------|-------------------|--------------------------------------------|-------------------------------------------------------------------------------------------------|------------------|---------------------|--|--|
|                                                                                      |                   |                                            | Quantity (MT/D)                                                                                 | Na               | ame of Operator     |  |  |
| Dumping                                                                              |                   |                                            | N.A.                                                                                            | N.A              | •                   |  |  |
| Segregation                                                                          |                   |                                            | N.A.                                                                                            | N.A              |                     |  |  |
| landfill                                                                             |                   |                                            | N.A.                                                                                            | N.A              |                     |  |  |
| Composting                                                                           |                   |                                            | N.A.                                                                                            | N.A              |                     |  |  |
| Vermi composting                                                                     |                   |                                            | N.A.                                                                                            | N.A              |                     |  |  |
| RDF/Pelletisation                                                                    |                   |                                            | N.A.                                                                                            | N.A              |                     |  |  |
| Bio-methanation                                                                      |                   |                                            | N.A.                                                                                            | N.A              |                     |  |  |
| Waste to Energy                                                                      |                   |                                            | N.A.                                                                                            | N.A              |                     |  |  |
|                                                                                      |                   | CTAT                                       |                                                                                                 | -                |                     |  |  |
|                                                                                      | ENT PRESENT       | SIAI                                       | US OF MSW SITE AND F                                                                            |                  |                     |  |  |
| Name of the Site                                                                     |                   |                                            | MCGM's Mulund Dumpi<br>100 (pt), 101 (pt), 102 (pt<br>1321 (pt), Mulund (E), M                  | ), 103,          | 104 (pt), 105 (pt), |  |  |
| Area of the Site (acres)                                                             |                   |                                            | About 25 hectors                                                                                |                  |                     |  |  |
| Authorisation for this site                                                          |                   |                                            | Common Authorization is                                                                         | sued u           | under MSW Rules     |  |  |
|                                                                                      |                   |                                            | (M&H) Rules, 2000 vide N                                                                        |                  |                     |  |  |
|                                                                                      |                   |                                            | 2207 dtd. 30.03.2012 vali                                                                       |                  |                     |  |  |
|                                                                                      |                   |                                            | Authorization is granted f                                                                      |                  | •                   |  |  |
| Present mode of treatment disp                                                       | ocal              |                                            | Municipal Waste processing by Bio-Methanation.<br>Till Bio-Metahanation plant is not installed. |                  |                     |  |  |
| Present mode of treatment disp                                                       |                   | Presently dumping the MSW by un-scientific |                                                                                                 |                  |                     |  |  |
|                                                                                      |                   |                                            | manner. Approximate qu                                                                          | -                |                     |  |  |
|                                                                                      |                   | 4500 MT/day.                               | antity                                                                                          |                  |                     |  |  |
| Processing plant whether Provid                                                      | Not provided      |                                            |                                                                                                 |                  |                     |  |  |
| Provided/Under Progress                                                              |                   |                                            | Not provided                                                                                    |                  |                     |  |  |
| Whether processing facility/plan                                                     | nt is in operatio | n                                          | No                                                                                              |                  |                     |  |  |
| or not (Yes/No)                                                                      | it is in operatio | ///                                        | NO                                                                                              |                  |                     |  |  |
| If applied for authorisation men                                                     | tion present st   | atus                                       | N.A.                                                                                            |                  |                     |  |  |
| If existing site is exhausted, step                                                  |                   | atus                                       | N.A.                                                                                            |                  |                     |  |  |
| closure.                                                                             |                   |                                            | N.A.                                                                                            |                  |                     |  |  |
| New site is identified for MSW a                                                     | and status        |                                            | N.A.                                                                                            |                  |                     |  |  |
|                                                                                      |                   | tuc (                                      | Df Setting Up Facility                                                                          |                  |                     |  |  |
| Compliance Criteria                                                                  | Schedule as       |                                            | posed time frame for secu                                                                       | ing              | Present Status of   |  |  |
| Compliance Chteria                                                                   | per MSW           |                                            | posed time frame for secul<br>opliances as per schedule g                                       | 0                | compliance          |  |  |
|                                                                                      | •                 |                                            | ipilances as per schedule g<br>ne High Court Order                                              | iven             | compliance          |  |  |
|                                                                                      | Rules,2000        |                                            | •                                                                                               |                  |                     |  |  |
|                                                                                      |                   |                                            | .02/04/2013(please go                                                                           | _                |                     |  |  |
|                                                                                      |                   |                                            | bugh action plan mention in                                                                     | n                |                     |  |  |
|                                                                                      |                   |                                            | e High Court Order                                                                              |                  |                     |  |  |
|                                                                                      |                   |                                            | 1.02/04/2013)                                                                                   |                  |                     |  |  |
| etting up of waste processing By Wit<br>disposal facilities 31.12.2003<br>or earlier |                   |                                            | hin 24 months                                                                                   |                  | Not complied        |  |  |
|                                                                                      |                   | hin 06 months                              |                                                                                                 | Not complied, No |                     |  |  |
| landfill sites as per provisions                                                     | 31.12.2001        |                                            |                                                                                                 |                  | improvement in      |  |  |
| is undertaken                                                                        | or earlier        |                                            |                                                                                                 |                  | Mulund MSW          |  |  |
|                                                                                      |                   |                                            |                                                                                                 |                  | site.               |  |  |
| Identification of landfill sites                                                     | Ву                | Wit                                        | hin 12 months                                                                                   |                  | No such proposal    |  |  |
| ,                                                                                    |                   |                                            | received from                                                                                   |                  |                     |  |  |
| for future use & making site(s)                                                      |                   |                                            |                                                                                                 |                  |                     |  |  |