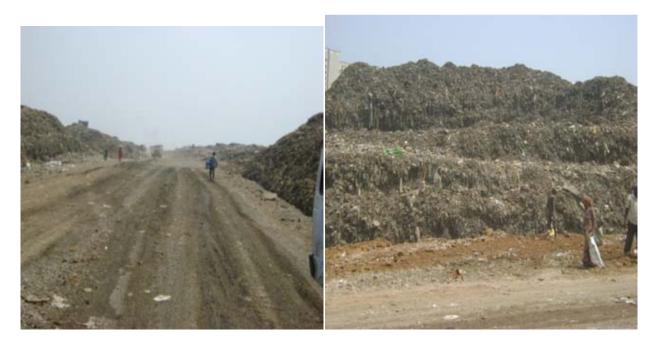

\*NOTE i. Green - partilay complied ii. Yellow - Non complied but Action Plan submitted iii. Brown - Neither Complied Nor Action Plan submitted

| BASIC INF                                                                              | ORMATION                                                                                                    |                                                                     |  |  |
|----------------------------------------------------------------------------------------|-------------------------------------------------------------------------------------------------------------|---------------------------------------------------------------------|--|--|
| Name of the Local Body and address                                                     | Municipal Corporation of                                                                                    | f Greater Mumbai                                                    |  |  |
| Name of the facility operator( municipal corporation/council/outside agencies or both) | Municipal Corporation of                                                                                    | f Greater Mumbai                                                    |  |  |
| Nodal Officer and designation with Telephone No. with mobile no. and e-mail id         | Chief Engineer (Solid Waste Management) Project, MCGM,                                                      |                                                                     |  |  |
|                                                                                        | Office of the Chief Engine                                                                                  | eer (S.W.M)                                                         |  |  |
|                                                                                        | 89, Love Grove Complex,                                                                                     |                                                                     |  |  |
|                                                                                        | Annie Basment Road, Wo                                                                                      | orli, Mumbai-400018.                                                |  |  |
|                                                                                        | <u>Tel:-</u> 022-24955304/466                                                                               |                                                                     |  |  |
|                                                                                        | cheswm@gmail.com                                                                                            |                                                                     |  |  |
| Population                                                                             |                                                                                                             |                                                                     |  |  |
| Generation of the MSW per day (T/D)                                                    | 4500                                                                                                        |                                                                     |  |  |
| Quantity of Treated MSW per day (T/D)                                                  | NIL                                                                                                         |                                                                     |  |  |
|                                                                                        | TE (APPROVED)                                                                                               |                                                                     |  |  |
| Name of approved site as per District Collector<br>Site Selection Committee            | MCGM's Mulund Dump<br>100 (pt), 101 (pt), 102 (pt<br>1321 (pt), Mulund (E), M                               | t), 103, 104 (pt), 105 (pt),                                        |  |  |
| Authorisation obtained for approved site and validity                                  | Common Authorization is<br>(M&H) Rules, 2000 vide N<br>2207 dtd. 30.03.2012 val<br>Authorization is granted | ssued under MSW Rules<br>No. BO/MSWA/B-2080-<br>id upto 31.10.2016. |  |  |
|                                                                                        | Municipal Waste process                                                                                     | •                                                                   |  |  |
| Approved site is used for MSW                                                          | Yes. Approved site is used for MSW. But                                                                     |                                                                     |  |  |
|                                                                                        |                                                                                                             | o-Methanisation is not in                                           |  |  |
|                                                                                        | operation. At site only du                                                                                  | umping of MSW approx                                                |  |  |
|                                                                                        | 4500 MT/Day quantity ol                                                                                     | bserved.                                                            |  |  |
| Area of the Site(acres)                                                                | About 25 hectors                                                                                            |                                                                     |  |  |
| FACILITY AT A                                                                          | PPROVED SITE                                                                                                |                                                                     |  |  |
|                                                                                        | Quantity ( MT/D)                                                                                            | Name of Operator                                                    |  |  |
| Dumping                                                                                | Approximate quantity<br>receipt is about 4500<br>MT/day.                                                    |                                                                     |  |  |
| Segregation                                                                            | Nil                                                                                                         |                                                                     |  |  |
| landfill                                                                               | Open dumping;<br>Approximate quantity<br>receipt is about 4500<br>MT/day.                                   |                                                                     |  |  |
| Composting                                                                             | Nil                                                                                                         |                                                                     |  |  |
| Vermi composting                                                                       | Nil                                                                                                         |                                                                     |  |  |
| RDF/Pelletisation                                                                      | Nil                                                                                                         |                                                                     |  |  |
| Bio-methanation                                                                        | Nil                                                                                                         |                                                                     |  |  |
| Waste to Energy                                                                        | Nil                                                                                                         |                                                                     |  |  |
| DETAILS OF SITE                                                                        | NON-APPROVED)                                                                                               |                                                                     |  |  |
| Name of non approved site                                                              | N.A.                                                                                                        |                                                                     |  |  |
| Authorisation obtained for non approved site and validity                              | N.A.                                                                                                        |                                                                     |  |  |
| Non approved site is used for MSW                                                      | N.A.                                                                                                        |                                                                     |  |  |
| Area of the Site (acres)                                                               | N.A.                                                                                                        |                                                                     |  |  |
|                                                                                        |                                                                                                             |                                                                     |  |  |

|                                                                                      | FACILITY AT       | NON                                        | I APPROVED SITE                                                                                 |                  |                     |  |  |
|--------------------------------------------------------------------------------------|-------------------|--------------------------------------------|-------------------------------------------------------------------------------------------------|------------------|---------------------|--|--|
|                                                                                      |                   |                                            | Quantity (MT/D)                                                                                 | Na               | ame of Operator     |  |  |
| Dumping                                                                              |                   |                                            | N.A.                                                                                            | N.A              | •                   |  |  |
| Segregation                                                                          |                   |                                            | N.A.                                                                                            | N.A              |                     |  |  |
| landfill                                                                             |                   |                                            | N.A.                                                                                            | N.A              |                     |  |  |
| Composting                                                                           |                   |                                            | N.A.                                                                                            | N.A              |                     |  |  |
| Vermi composting                                                                     |                   |                                            | N.A.                                                                                            | N.A              |                     |  |  |
| RDF/Pelletisation                                                                    |                   |                                            | N.A.                                                                                            | N.A              |                     |  |  |
| Bio-methanation                                                                      |                   |                                            | N.A.                                                                                            | N.A              |                     |  |  |
| Waste to Energy                                                                      |                   |                                            | N.A.                                                                                            | N.A              |                     |  |  |
|                                                                                      |                   | CTAT                                       |                                                                                                 | -                |                     |  |  |
|                                                                                      | ENT PRESENT       | SIAI                                       | US OF MSW SITE AND F                                                                            |                  |                     |  |  |
| Name of the Site                                                                     |                   |                                            | MCGM's Mulund Dumpi<br>100 (pt), 101 (pt), 102 (pt<br>1321 (pt), Mulund (E), M                  | ), 103,          | 104 (pt), 105 (pt), |  |  |
| Area of the Site (acres)                                                             |                   |                                            | About 25 hectors                                                                                |                  |                     |  |  |
| Authorisation for this site                                                          |                   |                                            | Common Authorization is                                                                         | sued u           | under MSW Rules     |  |  |
|                                                                                      |                   |                                            | (M&H) Rules, 2000 vide N                                                                        |                  |                     |  |  |
|                                                                                      |                   |                                            | 2207 dtd. 30.03.2012 vali                                                                       |                  |                     |  |  |
|                                                                                      |                   |                                            | Authorization is granted f                                                                      |                  | •                   |  |  |
| Present mode of treatment disp                                                       | ocal              |                                            | Municipal Waste processing by Bio-Methanation.<br>Till Bio-Metahanation plant is not installed. |                  |                     |  |  |
| Present mode of treatment disp                                                       |                   | Presently dumping the MSW by un-scientific |                                                                                                 |                  |                     |  |  |
|                                                                                      |                   |                                            | manner. Approximate qu                                                                          | -                |                     |  |  |
|                                                                                      |                   | 4500 MT/day.                               | antity                                                                                          |                  |                     |  |  |
| Processing plant whether Provid                                                      | Not provided      |                                            |                                                                                                 |                  |                     |  |  |
| Provided/Under Progress                                                              |                   |                                            | Not provided                                                                                    |                  |                     |  |  |
| Whether processing facility/plan                                                     | nt is in operatio | n                                          | No                                                                                              |                  |                     |  |  |
| or not (Yes/No)                                                                      | it is in operatio | ///                                        | NO                                                                                              |                  |                     |  |  |
| If applied for authorisation men                                                     | tion present st   | atus                                       | N.A.                                                                                            |                  |                     |  |  |
| If existing site is exhausted, step                                                  |                   | atus                                       | N.A.                                                                                            |                  |                     |  |  |
| closure.                                                                             |                   |                                            | N.A.                                                                                            |                  |                     |  |  |
| New site is identified for MSW a                                                     | and status        |                                            | N.A.                                                                                            |                  |                     |  |  |
|                                                                                      |                   | tuc (                                      | Df Setting Up Facility                                                                          |                  |                     |  |  |
| Compliance Criteria                                                                  | Schedule as       |                                            | posed time frame for secu                                                                       | ing              | Present Status of   |  |  |
| Compliance Chteria                                                                   | per MSW           |                                            | posed time frame for secul<br>opliances as per schedule g                                       | 0                | compliance          |  |  |
|                                                                                      | •                 |                                            | ipilances as per schedule g<br>ne High Court Order                                              | iven             | compliance          |  |  |
|                                                                                      | Rules,2000        |                                            | •                                                                                               |                  |                     |  |  |
|                                                                                      |                   |                                            | .02/04/2013(please go                                                                           | _                |                     |  |  |
|                                                                                      |                   |                                            | bugh action plan mention in                                                                     | n                |                     |  |  |
|                                                                                      |                   |                                            | e High Court Order                                                                              |                  |                     |  |  |
|                                                                                      |                   |                                            | 1.02/04/2013)                                                                                   |                  |                     |  |  |
| etting up of waste processing By Wit<br>disposal facilities 31.12.2003<br>or earlier |                   |                                            | hin 24 months                                                                                   |                  | Not complied        |  |  |
|                                                                                      |                   | hin 06 months                              |                                                                                                 | Not complied, No |                     |  |  |
| landfill sites as per provisions                                                     | 31.12.2001        |                                            |                                                                                                 |                  | improvement in      |  |  |
| is undertaken                                                                        | or earlier        |                                            |                                                                                                 |                  | Mulund MSW          |  |  |
|                                                                                      |                   |                                            |                                                                                                 |                  | site.               |  |  |
| Identification of landfill sites                                                     | Ву                | Wit                                        | hin 12 months                                                                                   |                  | No such proposal    |  |  |
| ,                                                                                    |                   |                                            | received from                                                                                   |                  |                     |  |  |
| for future use & making site(s)                                                      |                   |                                            |                                                                                                 |                  |                     |  |  |