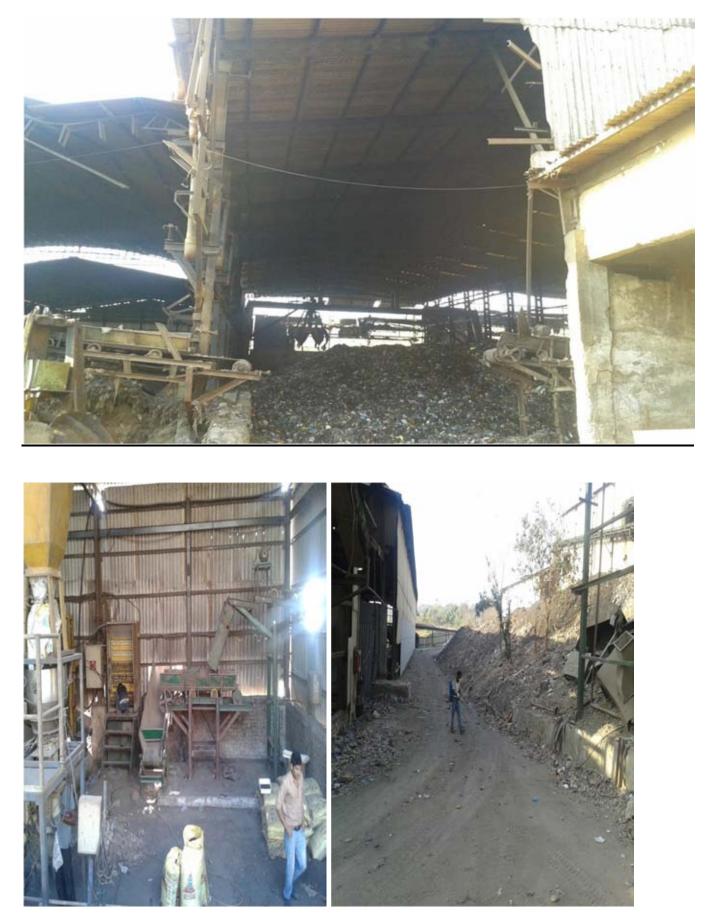

\*NOTE i. Green - partilay complied ii. Yellow - Non complied but Action Plan submitted iii. Brown - Neither Complied Nor Action Plan submitted

| BASIC INF                                                                              | ORMATION                                                                                                    |                                                                     |  |  |
|----------------------------------------------------------------------------------------|-------------------------------------------------------------------------------------------------------------|---------------------------------------------------------------------|--|--|
| Name of the Local Body and address                                                     | Municipal Corporation of                                                                                    | f Greater Mumbai                                                    |  |  |
| Name of the facility operator( municipal corporation/council/outside agencies or both) | Municipal Corporation of                                                                                    | f Greater Mumbai                                                    |  |  |
| Nodal Officer and designation with Telephone No. with mobile no. and e-mail id         | Chief Engineer (Solid Waste Management) Project, MCGM,                                                      |                                                                     |  |  |
|                                                                                        | Office of the Chief Engine                                                                                  | eer (S.W.M)                                                         |  |  |
|                                                                                        | 89, Love Grove Complex,                                                                                     |                                                                     |  |  |
|                                                                                        | Annie Basment Road, Wo                                                                                      | orli, Mumbai-400018.                                                |  |  |
|                                                                                        | <u>Tel:-</u> 022-24955304/466                                                                               |                                                                     |  |  |
|                                                                                        | cheswm@gmail.com                                                                                            |                                                                     |  |  |
| Population                                                                             |                                                                                                             |                                                                     |  |  |
| Generation of the MSW per day (T/D)                                                    | 4500                                                                                                        |                                                                     |  |  |
| Quantity of Treated MSW per day (T/D)                                                  | NIL                                                                                                         |                                                                     |  |  |
|                                                                                        | TE (APPROVED)                                                                                               |                                                                     |  |  |
| Name of approved site as per District Collector<br>Site Selection Committee            | MCGM's Mulund Dump<br>100 (pt), 101 (pt), 102 (pt<br>1321 (pt), Mulund (E), M                               | t), 103, 104 (pt), 105 (pt),                                        |  |  |
| Authorisation obtained for approved site and validity                                  | Common Authorization is<br>(M&H) Rules, 2000 vide N<br>2207 dtd. 30.03.2012 val<br>Authorization is granted | ssued under MSW Rules<br>No. BO/MSWA/B-2080-<br>id upto 31.10.2016. |  |  |
|                                                                                        | Municipal Waste process                                                                                     | •                                                                   |  |  |
| Approved site is used for MSW                                                          | Yes. Approved site is used for MSW. But                                                                     |                                                                     |  |  |
|                                                                                        |                                                                                                             | o-Methanisation is not in                                           |  |  |
|                                                                                        | operation. At site only du                                                                                  | umping of MSW approx                                                |  |  |
|                                                                                        | 4500 MT/Day quantity ol                                                                                     | bserved.                                                            |  |  |
| Area of the Site(acres)                                                                | About 25 hectors                                                                                            |                                                                     |  |  |
| FACILITY AT A                                                                          | PPROVED SITE                                                                                                |                                                                     |  |  |
|                                                                                        | Quantity ( MT/D)                                                                                            | Name of Operator                                                    |  |  |
| Dumping                                                                                | Approximate quantity<br>receipt is about 4500<br>MT/day.                                                    |                                                                     |  |  |
| Segregation                                                                            | Nil                                                                                                         |                                                                     |  |  |
| landfill                                                                               | Open dumping;<br>Approximate quantity<br>receipt is about 4500<br>MT/day.                                   |                                                                     |  |  |
| Composting                                                                             | Nil                                                                                                         |                                                                     |  |  |
| Vermi composting                                                                       | Nil                                                                                                         |                                                                     |  |  |
| RDF/Pelletisation                                                                      | Nil                                                                                                         |                                                                     |  |  |
| Bio-methanation                                                                        | Nil                                                                                                         |                                                                     |  |  |
| Waste to Energy                                                                        | Nil                                                                                                         |                                                                     |  |  |
| DETAILS OF SITE                                                                        | NON-APPROVED)                                                                                               |                                                                     |  |  |
| Name of non approved site                                                              | N.A.                                                                                                        |                                                                     |  |  |
| Authorisation obtained for non approved site and validity                              | N.A.                                                                                                        |                                                                     |  |  |
| Non approved site is used for MSW                                                      | N.A.                                                                                                        |                                                                     |  |  |
| Area of the Site (acres)                                                               | N.A.                                                                                                        |                                                                     |  |  |
|                                                                                        |                                                                                                             |                                                                     |  |  |

|                                                                                      | FACILITY AT       | NON                                        | I APPROVED SITE                                                                                 |                  |                     |  |  |
|--------------------------------------------------------------------------------------|-------------------|--------------------------------------------|-------------------------------------------------------------------------------------------------|------------------|---------------------|--|--|
|                                                                                      |                   |                                            | Quantity (MT/D)                                                                                 | Na               | ame of Operator     |  |  |
| Dumping                                                                              |                   |                                            | N.A.                                                                                            | N.A              | •                   |  |  |
| Segregation                                                                          |                   |                                            | N.A.                                                                                            | N.A              |                     |  |  |
| landfill                                                                             |                   |                                            | N.A.                                                                                            | N.A              |                     |  |  |
| Composting                                                                           |                   |                                            | N.A.                                                                                            | N.A              |                     |  |  |
| Vermi composting                                                                     |                   |                                            | N.A.                                                                                            | N.A              |                     |  |  |
| RDF/Pelletisation                                                                    |                   |                                            | N.A.                                                                                            | N.A              |                     |  |  |
| Bio-methanation                                                                      |                   |                                            | N.A.                                                                                            | N.A              |                     |  |  |
| Waste to Energy                                                                      |                   |                                            | N.A.                                                                                            | N.A              |                     |  |  |
|                                                                                      |                   | CTAT                                       |                                                                                                 | -                |                     |  |  |
|                                                                                      | ENT PRESENT       | SIAI                                       | US OF MSW SITE AND F                                                                            |                  |                     |  |  |
| Name of the Site                                                                     |                   |                                            | MCGM's Mulund Dumpi<br>100 (pt), 101 (pt), 102 (pt<br>1321 (pt), Mulund (E), M                  | ), 103,          | 104 (pt), 105 (pt), |  |  |
| Area of the Site (acres)                                                             |                   |                                            | About 25 hectors                                                                                |                  |                     |  |  |
| Authorisation for this site                                                          |                   |                                            | Common Authorization is                                                                         | sued u           | under MSW Rules     |  |  |
|                                                                                      |                   |                                            | (M&H) Rules, 2000 vide N                                                                        |                  |                     |  |  |
|                                                                                      |                   |                                            | 2207 dtd. 30.03.2012 vali                                                                       |                  |                     |  |  |
|                                                                                      |                   |                                            | Authorization is granted f                                                                      |                  | •                   |  |  |
| Present mode of treatment disp                                                       | ocal              |                                            | Municipal Waste processing by Bio-Methanation.<br>Till Bio-Metahanation plant is not installed. |                  |                     |  |  |
| Present mode of treatment disp                                                       |                   | Presently dumping the MSW by un-scientific |                                                                                                 |                  |                     |  |  |
|                                                                                      |                   |                                            | manner. Approximate qu                                                                          | -                |                     |  |  |
|                                                                                      |                   | 4500 MT/day.                               | antity                                                                                          |                  |                     |  |  |
| Processing plant whether Provid                                                      | Not provided      |                                            |                                                                                                 |                  |                     |  |  |
| Provided/Under Progress                                                              |                   |                                            | Not provided                                                                                    |                  |                     |  |  |
| Whether processing facility/plan                                                     | nt is in operatio | n                                          | No                                                                                              |                  |                     |  |  |
| or not (Yes/No)                                                                      | it is in operatio | ///                                        | NO                                                                                              |                  |                     |  |  |
| If applied for authorisation men                                                     | tion present st   | atus                                       | N.A.                                                                                            |                  |                     |  |  |
| If existing site is exhausted, step                                                  |                   | atus                                       | N.A.                                                                                            |                  |                     |  |  |
| closure.                                                                             |                   |                                            | N.A.                                                                                            |                  |                     |  |  |
| New site is identified for MSW a                                                     | and status        |                                            | N.A.                                                                                            |                  |                     |  |  |
|                                                                                      |                   | tuc (                                      | Df Setting Up Facility                                                                          |                  |                     |  |  |
| Compliance Criteria                                                                  | Schedule as       |                                            | posed time frame for secu                                                                       | ing              | Present Status of   |  |  |
| Compliance Chteria                                                                   | per MSW           |                                            | posed time frame for secul<br>opliances as per schedule g                                       | 0                | compliance          |  |  |
|                                                                                      | •                 |                                            | ipilances as per schedule g<br>ne High Court Order                                              | iven             | compliance          |  |  |
|                                                                                      | Rules,2000        |                                            | •                                                                                               |                  |                     |  |  |
|                                                                                      |                   |                                            | .02/04/2013(please go                                                                           | _                |                     |  |  |
|                                                                                      |                   |                                            | bugh action plan mention in                                                                     | n                |                     |  |  |
|                                                                                      |                   |                                            | e High Court Order                                                                              |                  |                     |  |  |
|                                                                                      |                   |                                            | 1.02/04/2013)                                                                                   |                  |                     |  |  |
| etting up of waste processing By Wit<br>disposal facilities 31.12.2003<br>or earlier |                   |                                            | hin 24 months                                                                                   |                  | Not complied        |  |  |
|                                                                                      |                   | hin 06 months                              |                                                                                                 | Not complied, No |                     |  |  |
| landfill sites as per provisions                                                     | 31.12.2001        |                                            |                                                                                                 |                  | improvement in      |  |  |
| is undertaken                                                                        | or earlier        |                                            |                                                                                                 |                  | Mulund MSW          |  |  |
|                                                                                      |                   |                                            |                                                                                                 |                  | site.               |  |  |
| Identification of landfill sites                                                     | Ву                | Wit                                        | hin 12 months                                                                                   |                  | No such proposal    |  |  |
| ,                                                                                    |                   |                                            | received from                                                                                   |                  |                     |  |  |
| for future use & making site(s)                                                      |                   |                                            |                                                                                                 |                  |                     |  |  |