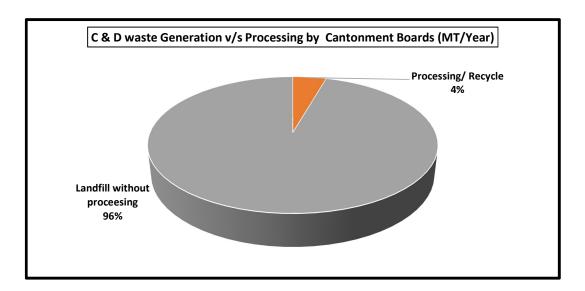

| Cantonment Boards Generation v/s treatment (MT/Year) |    |  |  |  |
|------------------------------------------------------|----|--|--|--|
| Generation                                           |    |  |  |  |
| Processing/ Recycle                                  |    |  |  |  |
| Landfill without processing                          | 86 |  |  |  |