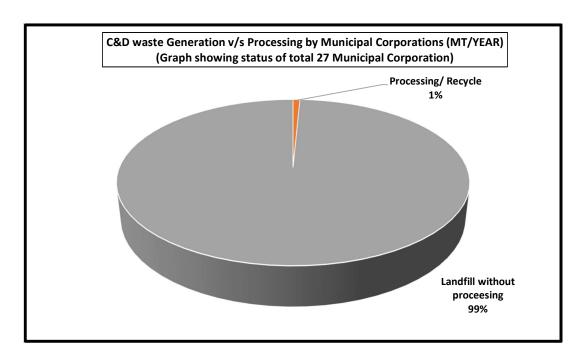

Annual report in form III submitted by 384 ULBs for the financial year 2018-2019 out of 394 ULBs including Cantonment Boards.

Total 4704568.68 MT/A C&D Waste is generated by these ULBs. Total 44003.7053 MT/A Waste processed / recycled by ULBs. The C&D disposed by landfilling without processing (last option) or filling low lying area waste quantity is 4660564.97 MT/A. These ULBs having 533 storage facilities to store C&D waste securely. Total **233** Municipal magistrates appointed for taking penal action for non-compliance with these rules by these ULBs and **526** No's of cases were registered under this rules.

|                                   | C & D Waste Abstract of ULBs and Cantonment Boards                     |                                                                                                                                                                                                                                                |             |                                |                                                                                               |                                           |  |
|-----------------------------------|------------------------------------------------------------------------|------------------------------------------------------------------------------------------------------------------------------------------------------------------------------------------------------------------------------------------------|-------------|--------------------------------|-----------------------------------------------------------------------------------------------|-------------------------------------------|--|
| ULBs                              | Total Qty of C<br>& D waste<br>Generated<br>during whole<br>year in MT | Total Qty of C  & D waste Generated during whole  Total Qty of C  & D waste Generated during whole  Total Qty of C  & D waste Indfilling without processing (last processing (last processing (last processing (last) processing (last)  Waste |             | Facilities<br>for C&D<br>Waste | Municipal magistrates appointed for taking penal action for non- compliance with these rules. | No of Penal<br>action cases<br>registered |  |
| Municipal<br>Corporation          | 4651152.37                                                             | 34999.25                                                                                                                                                                                                                                       | 4616153.12  | 80                             | 15                                                                                            | 137                                       |  |
| "A" Class<br>Municipal<br>council | 10523                                                                  | 543.758                                                                                                                                                                                                                                        | 9979.24     | 41                             | 15                                                                                            | 93                                        |  |
| "B" Class<br>Municipal<br>council | 20347.67                                                               | 1032.887                                                                                                                                                                                                                                       | 19314.783   | 93                             | 45                                                                                            | 48                                        |  |
| "C" Class<br>Municipal<br>council | 11730.45                                                               | 1533.5299                                                                                                                                                                                                                                      | 10196.9201  | 190                            | 95                                                                                            | 171                                       |  |
| Nagar panchayats                  | 10725.19                                                               | 5890.2804                                                                                                                                                                                                                                      | 4834.9096   | 128                            | 62                                                                                            | 77                                        |  |
| Cantonment<br>Boards              | 90                                                                     | 4                                                                                                                                                                                                                                              | 86          | 1                              | 1                                                                                             | 0                                         |  |
| Total                             | 4704568.68                                                             | 44003.7053                                                                                                                                                                                                                                     | 4660564.973 | 533                            | 233                                                                                           | 526                                       |  |