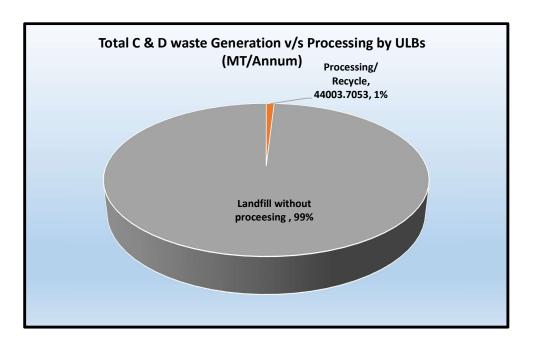

Annual report in form III submitted by 384 ULBs for the financial year 2018-2019 out of 394 ULBs including Cantonment Boards.

Total 4704568.68 MT/A C&D Waste is generated by these ULBs. Total 44003.7053 MT/A Waste processed / recycled by ULBs. The C&D disposed by landfilling without processing (last option) or filling low lying area waste quantity is 4660564.97 MT/A. These ULBs having 533 storage facilities to store C&D waste securely. Total **233** Municipal magistrates appointed for taking penal action for non-compliance with these rules by these ULBs and **526** No's of cases were registered under this rules.

|                                   | C & D Waste Abstract of ULBs and Cantonment Boards                     |                                                                                                                                                                                                                                                |             |                                |                                                                                               |                                           |  |
|-----------------------------------|------------------------------------------------------------------------|------------------------------------------------------------------------------------------------------------------------------------------------------------------------------------------------------------------------------------------------|-------------|--------------------------------|-----------------------------------------------------------------------------------------------|-------------------------------------------|--|
| ULBs                              | Total Qty of C<br>& D waste<br>Generated<br>during whole<br>year in MT | Total Qty of C  & D waste Generated during whole  Total Qty of C  & D waste Generated during whole  Total Qty of C  & D waste Indfilling without processing (last processing (last processing (last processing (last) processing (last)  Waste |             | Facilities<br>for C&D<br>Waste | Municipal magistrates appointed for taking penal action for non- compliance with these rules. | No of Penal<br>action cases<br>registered |  |
| Municipal<br>Corporation          | 4651152.37                                                             | 34999.25                                                                                                                                                                                                                                       | 4616153.12  | 80                             | 15                                                                                            | 137                                       |  |
| "A" Class<br>Municipal<br>council | 10523                                                                  | 543.758                                                                                                                                                                                                                                        | 9979.24     | 41                             | 15                                                                                            | 93                                        |  |
| "B" Class<br>Municipal<br>council | 20347.67                                                               | 1032.887                                                                                                                                                                                                                                       | 19314.783   | 93                             | 45                                                                                            | 48                                        |  |
| "C" Class<br>Municipal<br>council | 11730.45                                                               | 1533.5299                                                                                                                                                                                                                                      | 10196.9201  | 190                            | 95                                                                                            | 171                                       |  |
| Nagar panchayats                  | 10725.19                                                               | 5890.2804                                                                                                                                                                                                                                      | 4834.9096   | 128                            | 62                                                                                            | 77                                        |  |
| Cantonment<br>Boards              | 90                                                                     | 4                                                                                                                                                                                                                                              | 86          | 1                              | 1                                                                                             | 0                                         |  |
| Total                             | 4704568.68                                                             | 44003.7053                                                                                                                                                                                                                                     | 4660564.973 | 533                            | 233                                                                                           | 526                                       |  |