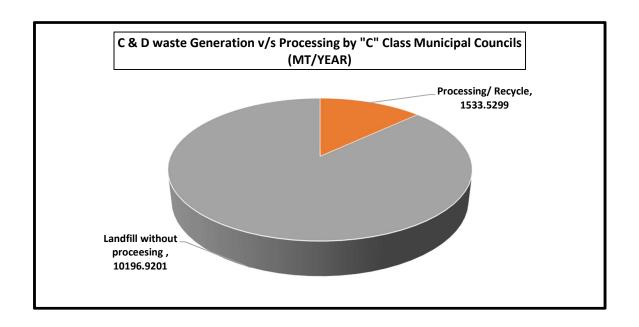

| "C" Class Municipal Councils Generation v/s treatment (MT/Year) |            |  |  |  |  |
|-----------------------------------------------------------------|------------|--|--|--|--|
| Generation 11730.45                                             |            |  |  |  |  |
| Processing/ Recycle                                             | 1533.5299  |  |  |  |  |
| Landfill without processing                                     | 10196.9201 |  |  |  |  |