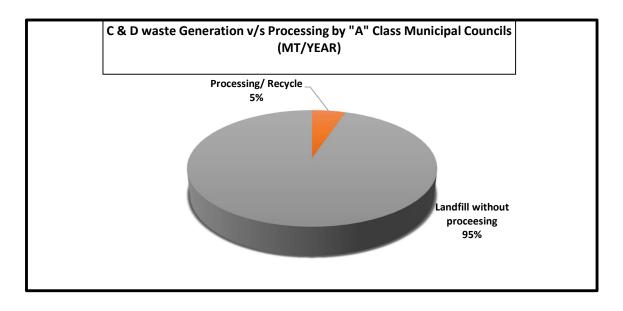

| "A" Class Municipal Councils Generation v/s treatment (MT/Year) |         |  |  |  |  |
|-----------------------------------------------------------------|---------|--|--|--|--|
| Generation 10523                                                |         |  |  |  |  |
| Processing/ Recycle                                             | 543.758 |  |  |  |  |
| Landfill without processing                                     | 9979.24 |  |  |  |  |