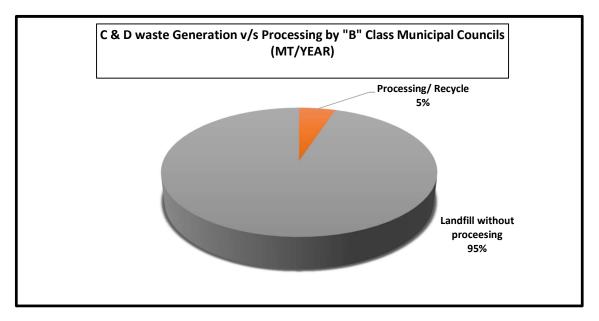

| "B" Class Municipal Councils Generation v/s treatment (MT/Year) |           |  |  |  |  |
|-----------------------------------------------------------------|-----------|--|--|--|--|
| Generation 20347.67                                             |           |  |  |  |  |
| Processing/ Recycle                                             | 1032.887  |  |  |  |  |
| Landfill without processing                                     | 19314.783 |  |  |  |  |