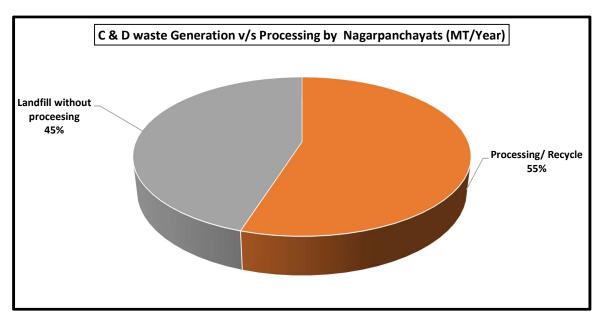

| Nagarpanchayats Generation v/s treatment (MT/Year) |           |  |  |  |  |
|----------------------------------------------------|-----------|--|--|--|--|
| Generation 1072                                    |           |  |  |  |  |
| Processing/ Recycle                                | 5890.2804 |  |  |  |  |
| Landfill without proceesing                        | 4834.9096 |  |  |  |  |