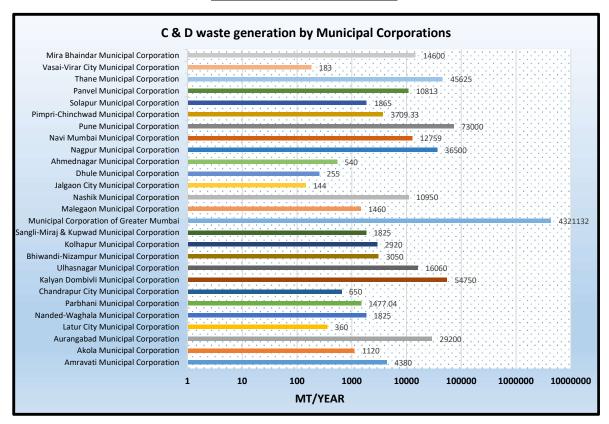

|         | Mumbai Region                                    |                         |            |                                                                        |                                                    |                                                                                                             |                                                                |                                                                |                                                                                               |
|---------|--------------------------------------------------|-------------------------|------------|------------------------------------------------------------------------|----------------------------------------------------|-------------------------------------------------------------------------------------------------------------|----------------------------------------------------------------|----------------------------------------------------------------|-----------------------------------------------------------------------------------------------|
| Sr. No. | Name of ULB                                      | Class                   | Population | Total Qty of C<br>& D waste<br>Generated<br>during whole<br>year in MT | Total Qty of C & D waste processed /recycled in MT | Total Qty of C & D waste Disposed by landfilling without processing (last option) or filling low lying area | Number of<br>Storage<br>Facilities for<br>C&D Waste<br>Storage | Transportation<br>(Truck, Tractor,<br>Dumper placer,<br>other) | Municipal magistrates appointed for taking penal action for non- compliance with these rules. |
| 1       | Municipal<br>Corporation of<br>Greater<br>Mumbai | Corp A<br>Metro<br>City | 13958608   | 4321132                                                                | 0                                                  | 4321132                                                                                                     | 0                                                              | 57                                                             | NO                                                                                            |

|         | Navi Mumbai Region                      |        |            |                                                                        |                                                    |                                                                                                             |                                                                |                                                                |                                                                                               |  |  |  |
|---------|-----------------------------------------|--------|------------|------------------------------------------------------------------------|----------------------------------------------------|-------------------------------------------------------------------------------------------------------------|----------------------------------------------------------------|----------------------------------------------------------------|-----------------------------------------------------------------------------------------------|--|--|--|
| Sr. No. | Name of ULB                             | Class  | Population | Total Qty of C<br>& D waste<br>Generated<br>during whole<br>year in MT | Total Qty of C & D waste processed /recycled in MT | Total Qty of C & D waste Disposed by landfilling without processing (last option) or filling low lying area | Number of<br>Storage<br>Facilities for<br>C&D Waste<br>Storage | Transportation<br>(Truck, Tractor,<br>Dumper placer,<br>other) | Municipal magistrates appointed for taking penal action for non- compliance with these rules. |  |  |  |
| 1       | Navi Mumbai<br>Municipal<br>Corporation | Corp C | 1120000    | 12759                                                                  | 7884.2                                             | 4874.8                                                                                                      | 4                                                              | 4                                                              | YES                                                                                           |  |  |  |

|         | Kalyan Region                          |        |            |                                                                        |                                                    |                                                                                                             |                                                                |                                                                |                                                                                               |  |  |  |  |
|---------|----------------------------------------|--------|------------|------------------------------------------------------------------------|----------------------------------------------------|-------------------------------------------------------------------------------------------------------------|----------------------------------------------------------------|----------------------------------------------------------------|-----------------------------------------------------------------------------------------------|--|--|--|--|
| Sr. No. | Name of ULB                            | Class  | Population | Total Qty of C<br>& D waste<br>Generated<br>during whole<br>year in MT | Total Qty of C & D waste processed /recycled in MT | Total Qty of C & D waste Disposed by landfilling without processing (last option) or filling low lying area | Number of<br>Storage<br>Facilities for<br>C&D Waste<br>Storage | Transportation<br>(Truck, Tractor,<br>Dumper placer,<br>other) | Municipal magistrates appointed for taking penal action for non- compliance with these rules. |  |  |  |  |
| 1       | Kalyan<br>Dombivali M.<br>Corporation. | Corp C | 1518846    | 54750                                                                  | 150                                                | 54600                                                                                                       | 1                                                              | 0                                                              | YES                                                                                           |  |  |  |  |
| 2       | Ulhasnagar<br>Municipal<br>Corporation | Corp D | 506098     | 16060                                                                  | 0                                                  | 16060                                                                                                       | 1                                                              | 10                                                             | Yes                                                                                           |  |  |  |  |

|         |                                              |        |            |                                                                        | Thane F                                            | Region                                                                                                                     |                                                                | Wallanasittia                                                  | POLLUTION CONTROL BOARD                                                                       |
|---------|----------------------------------------------|--------|------------|------------------------------------------------------------------------|----------------------------------------------------|----------------------------------------------------------------------------------------------------------------------------|----------------------------------------------------------------|----------------------------------------------------------------|-----------------------------------------------------------------------------------------------|
| Sr. No. | Name of ULB                                  | Class  | Population | Total Qty of C<br>& D waste<br>Generated<br>during whole<br>year in MT | Total Qty of C & D waste processed /recycled in MT | Total Qty of C & D<br>waste Disposed by<br>landfilling without<br>processing (last<br>option) or filling<br>low lying area | Number of<br>Storage<br>Facilities for<br>C&D Waste<br>Storage | Transportation<br>(Truck, Tractor,<br>Dumper placer,<br>other) | Municipal magistrates appointed for taking penal action for non- compliance with these rules. |
| 1       | Thane<br>Municipal<br>Corporation            | Corp-B | 1800000    | 45625                                                                  | 26619                                              | 19006                                                                                                                      | 1                                                              | 12                                                             | Yes                                                                                           |
| 2       | Vasai-Virar<br>Municipal<br>Corporation      | Corp-C | 1901273    | 183                                                                    | 0                                                  | 183                                                                                                                        | 1                                                              | 23                                                             | Yes                                                                                           |
| 3       | Mira<br>bhaindar<br>Municipal<br>Corporation | Corp-D | 814786     | 14600                                                                  | 0                                                  | 14600                                                                                                                      | 0                                                              | 4                                                              | No                                                                                            |
| 4       | Jawhar<br>Municipal<br>Council               | MC-C   | 12040      | 4.2                                                                    | 0                                                  | 4.2                                                                                                                        | 0                                                              | 1                                                              | Yes                                                                                           |
| 5       | Mokhada<br>Nagar<br>Panchayat                | NP     | 10273      | 1.01                                                                   | 1.01                                               | 0                                                                                                                          | 1                                                              | 10                                                             | No                                                                                            |
| 6       | Talasari<br>Nagar<br>Panchayat               | NP     | 18722      | 1                                                                      | 0                                                  | 1                                                                                                                          | 0                                                              | 0                                                              | No                                                                                            |
| 7       | Dahanu<br>Municipal<br>Council               | MC-B   | 50287      | 12                                                                     | 9                                                  | 3                                                                                                                          | 1                                                              | 1                                                              | No                                                                                            |
| 8       | Vikramgad<br>Nagar<br>Panchayat              | NP     | 8340       | 1.82                                                                   | 0                                                  | 1.82                                                                                                                       | 0                                                              | 1                                                              | Yes                                                                                           |
| 9       | Palghar<br>Municipal<br>Council              | MC-B   | 68930      | 365                                                                    | 1                                                  | 364                                                                                                                        | 1                                                              | 1                                                              | Yes                                                                                           |

|         |                                      |        |            |                                                                        | Kolhapuı                                           | Region                                                                                                                     |                                                                |                                                                |                                                                                             |
|---------|--------------------------------------|--------|------------|------------------------------------------------------------------------|----------------------------------------------------|----------------------------------------------------------------------------------------------------------------------------|----------------------------------------------------------------|----------------------------------------------------------------|---------------------------------------------------------------------------------------------|
| Sr. No. | Name of ULB                          | Class  | Population | Total Qty of C<br>& D waste<br>Generated<br>during whole<br>year in MT | Total Qty of C & D waste processed /recycled in MT | Total Qty of C & D<br>waste Disposed by<br>landfilling without<br>processing (last<br>option) or filling<br>low lying area | Number of<br>Storage<br>Facilities for<br>C&D Waste<br>Storage | Transportation<br>(Truck, Tractor,<br>Dumper placer,<br>other) | Municipal magistrates appointed for taking penal action for noncompliance with these rules. |
| 1       | Vadgaon<br>Municipal<br>Council      | MC-C   | 25651      | 191.25                                                                 | 0.08                                               | 191.17                                                                                                                     | 1                                                              | 1                                                              | Yes                                                                                         |
| 2       | Ichalkaranji<br>Municipal<br>Council | MC-A   | 292060     | 20                                                                     | 0.058                                              | 19.942                                                                                                                     | 1                                                              | 3                                                              | Yes                                                                                         |
| 3       | Panhala<br>Municipal<br>Council      | MC-C   | 3121       | 43.8                                                                   | 0.09                                               | 43.71                                                                                                                      | 1                                                              | 1                                                              | Yes                                                                                         |
| 4       | Murgud<br>Municipal<br>Council       | MC-C   | 11194      | 32.4                                                                   | 0.07                                               | 32.33                                                                                                                      | 1                                                              | 1                                                              | No                                                                                          |
| 5       | Gadhinglaj<br>Municipal<br>Council   | MC-C   | 27185      | 60                                                                     | 0                                                  | 60                                                                                                                         | 1                                                              | 1                                                              | Yes                                                                                         |
| 6       | Kolhapur<br>Municipal<br>Corporation | Corp-D | 607419     | 2920                                                                   | 8                                                  | 2912                                                                                                                       | 4                                                              | 4                                                              | No                                                                                          |
| 7       | Jaysingpur<br>Municipal<br>Council   | MC-B   | 48510      | 25                                                                     | 0.25                                               | 24.75                                                                                                                      | 1                                                              | 1                                                              | Yes                                                                                         |
| 8       | Kagal<br>Municipal<br>Council        | MC-C   | 42000      | 54                                                                     | 0.1                                                | 53.9                                                                                                                       | 1                                                              | 1                                                              | Yes                                                                                         |