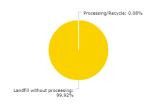

JS chart by amCharts

C & D waste Generation v/s Processing by Nagarpanchayats(MT/YEAR)

| Cantonment Boards Generation v/s treatment (MT/Year) |     |  |  |  |
|------------------------------------------------------|-----|--|--|--|
| Generation                                           | 270 |  |  |  |
| Processing/ Recycle                                  | 0.2 |  |  |  |

#### **Cantonment Boards Generation v/s treatment (MT/Year)**

### **Landfill without processing**

239.8

JS chart by amCharts

C & D waste Generation v/s Processing by Cantonment Boards (MT/Year)

Processing/Recycle 0.08
Landfill without proceesing 99.92

| Mumbai     |                                                  |               |            |                                                            |                                                                |                                                                                                             |                                                                      |                                                                      |                                                                                                              |
|------------|--------------------------------------------------|---------------|------------|------------------------------------------------------------|----------------------------------------------------------------|-------------------------------------------------------------------------------------------------------------|----------------------------------------------------------------------|----------------------------------------------------------------------|--------------------------------------------------------------------------------------------------------------|
| Sr.<br>No. | Name of<br>ULB                                   | Class         | Population | Total Qty of C & D waste Generated during whole year in MT | Total Qty of<br>C<br>& D waste<br>processed/rec<br>ycled in MT | Total Qty of C & D waste Disposed by landfilling without processing (last option) or filling low lying area | Number<br>of<br>Storage<br>Facilities<br>for C&D<br>Waste<br>Storage | Transportation<br>(Truck,<br>Tractor,<br>Dumper<br>placer,<br>other) | Transportation Municipal magistrates appointed for taking penal action for non- compliance with these rules. |
| 1          | Municipal<br>Corporation<br>of Greater<br>Mumbai | MC-CLASS<br>A | 14162734   | 3458548                                                    | 0                                                              | 3458548                                                                                                     | 0                                                                    | 35                                                                   | No                                                                                                           |