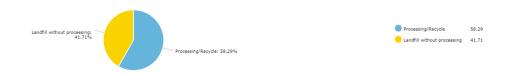

## **Graphical Representation**

| Corporation Generation v/s treatment (MT/Year) |            |  |  |  |  |
|------------------------------------------------|------------|--|--|--|--|
| Generation                                     | 3729636.1  |  |  |  |  |
| Processing/ Recycle                            | 80098.08   |  |  |  |  |
| Landfill without processing                    | 3514136.69 |  |  |  |  |