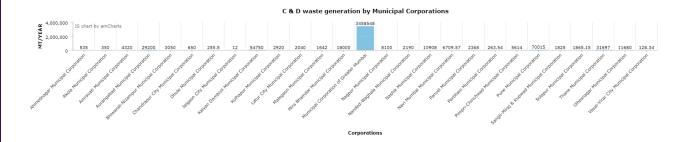

## **C & D Waste Abstract of ULBs and Cantonment Boards**

| ULBs                              | Total Qty of C & D waste Generated during whole year in MT | Total Qty of<br>C<br>& D waste<br>processed/rec<br>ycled in MT | Total Qty of C & D waste Disposed by landfilling without processing (last option) or filling low lying area | Number<br>of<br>Storage<br>Facilities<br>for C&D<br>Waste<br>Storage | Municipal magistrates appointed for taking penal action for non-compliance with these rules. | No of<br>Penal<br>action<br>cases<br>registered |
|-----------------------------------|------------------------------------------------------------|----------------------------------------------------------------|-------------------------------------------------------------------------------------------------------------|----------------------------------------------------------------------|----------------------------------------------------------------------------------------------|-------------------------------------------------|
| Municipal<br>Corporation          |                                                            |                                                                | 3519754.69                                                                                                  | 186                                                                  | 12                                                                                           | 114                                             |
| "A" Class<br>Municipal<br>council | 14562.4                                                    | 3158.1                                                         | 5765.1                                                                                                      | 34                                                                   | 15                                                                                           | 1                                               |
| "B" Class<br>Municipal<br>council | 12566.09                                                   | 3012.68                                                        | 3054.58                                                                                                     | 138                                                                  | 34                                                                                           | 12                                              |
| "C" Class<br>Municipal<br>council | 16475.51                                                   | 6284.84                                                        | 5250.19                                                                                                     | 230                                                                  | 64                                                                                           | 41                                              |
| Nagar<br>panchayats               |                                                            |                                                                | 1456.79                                                                                                     | 130                                                                  | 43                                                                                           | 7                                               |
| Cantonment<br>Boards              | 1 270 1 0.                                                 |                                                                | 239.8                                                                                                       | 0                                                                    | 1                                                                                            | 0                                               |
| Total 3852757.79 99800.34         |                                                            | 99800.34                                                       | 3535521.15                                                                                                  | 718                                                                  | 169                                                                                          | 175                                             |

## **Graphical Representation**

| Corporation Generation v/s treatment (MT/Year) |            |  |  |  |  |
|------------------------------------------------|------------|--|--|--|--|
| Generation                                     | 3729636.1  |  |  |  |  |
| Processing/ Recycle                            | 80098.08   |  |  |  |  |
| Landfill without processing                    | 3514136.69 |  |  |  |  |