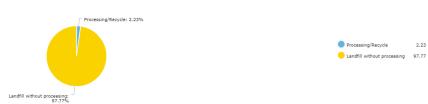

Annual report in form III submitted by 384 ULBs for the financial year 2020-2021 out of 394 ULBs including Cantonment Boards.

Total 3852757.79 MT/A C&D Waste is generated by these ULBs. Total 99800.34 MT/A Waste processed / recycled by ULBs. The C&D disposed by landfilling without processing (last option) or filling low lying area waste quantity is 3535521.15 MT/A. These ULBs having 718 storage facilities to store C&D waste securely. Total **169** Municipal magistrates appointed for taking penal action for non-compliance with these rules by these ULBs and **175** No's of cases were registered under this rules.

## **C & D Waste Abstract of ULBs and Cantonment Boards**

| ULBs                              | Total Qty of C & D waste Generated during whole year in MT | Total Qty of<br>C<br>& D waste<br>processed/rec<br>ycled in MT | Total Qty of C & D waste Disposed by landfilling without processing (last option) or filling low lying area | Number<br>of<br>Storage<br>Facilities<br>for C&D<br>Waste<br>Storage | Municipal magistrates appointed for taking penal action for non-compliance with these rules. | No of<br>Penal<br>action<br>cases<br>registered |
|-----------------------------------|------------------------------------------------------------|----------------------------------------------------------------|-------------------------------------------------------------------------------------------------------------|----------------------------------------------------------------------|----------------------------------------------------------------------------------------------|-------------------------------------------------|
| Municipal<br>Corporation          |                                                            |                                                                | 3519754.69                                                                                                  | 186                                                                  | 12                                                                                           | 114                                             |
| "A" Class<br>Municipal<br>council | 14562.4                                                    | 3158.1                                                         | 5765.1                                                                                                      | 34                                                                   | 15                                                                                           | 1                                               |
| "B" Class<br>Municipal<br>council | 12566.09                                                   | 3012.68                                                        | 3054.58                                                                                                     | 138                                                                  | 34                                                                                           | 12                                              |
| "C" Class<br>Municipal<br>council | 16475.51                                                   | 6284.84                                                        | 5250.19                                                                                                     | 230                                                                  | 64                                                                                           | 41                                              |
| Nagar<br>panchayats               |                                                            |                                                                | 1456.79                                                                                                     | 130                                                                  | 43                                                                                           | 7                                               |
| Cantonment<br>Boards              | 1 270 1 0.                                                 |                                                                | 239.8                                                                                                       | 0                                                                    | 1                                                                                            | 0                                               |
| Total 3852757.79 99800.34         |                                                            | 99800.34                                                       | 3535521.15                                                                                                  | 718                                                                  | 169                                                                                          | 175                                             |