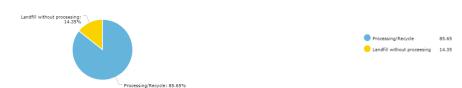

# "B" Class Municipal Councils Generation v/s treatment (MT/Year) Landfill without processing 1977.88

JS chart by amCharts

C & D waste Generation v/s Processing by 'B' Class Municipal Councils(MT/YEAR)

| "C" Class Municipal Councils Generation v/s treatment (MT/Year) |          |  |  |  |  |
|-----------------------------------------------------------------|----------|--|--|--|--|
| Generation                                                      | 14991.48 |  |  |  |  |
| Processing/ Recycle                                             | 6131     |  |  |  |  |
| Landfill without processing                                     | 5160.14  |  |  |  |  |

JS chart by amCharts

C & D waste Generation v/s Processing by 'C' Class Municipal Councils(MT/YEAR)

| Nagarpanchayats Generation v/s treatment (MT/Year) |          |  |  |  |  |
|----------------------------------------------------|----------|--|--|--|--|
| Generation                                         | 48829.87 |  |  |  |  |
| Processing/ Recycle                                | 6582.33  |  |  |  |  |
| Landfill without processing                        | 1102.79  |  |  |  |  |