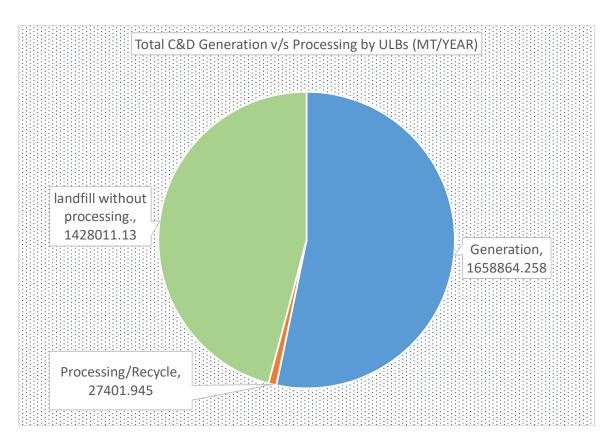

Annual report in form III submitted by 158 ULBs for the financial year 2018-2019 out of 384 ULBs.

Total 1658864.258 MT/A C&D Waste is generated by these ULBs. Total 27401.945 MT/A Waste processed / recycled by ULBs. The C&D disposed by landfilling without processing (last option) or filling low lying area waste quantity is 1428011.13 MT/A. These ULBs having 206 storage facilities to store C&D waste securely. Total 49 Municipal magistrates appointed for taking penal action for non-compliance with these rules by these ULBs.