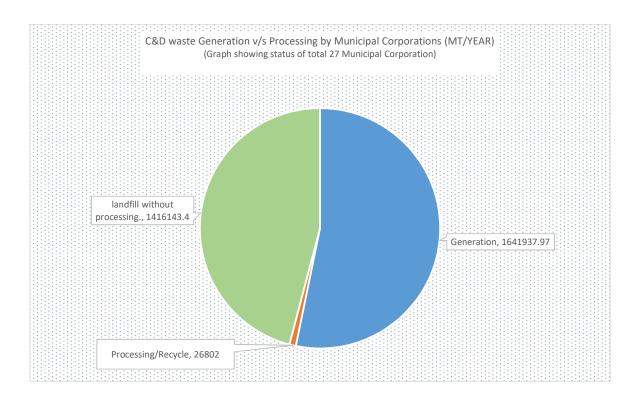

|                                   | C & D Waste Abstract of ULBs                                           |                                                                   |                                                                                                                                  |                                                                      |                                                                                                                       |  |  |  |  |  |  |  |  |
|-----------------------------------|------------------------------------------------------------------------|-------------------------------------------------------------------|----------------------------------------------------------------------------------------------------------------------------------|----------------------------------------------------------------------|-----------------------------------------------------------------------------------------------------------------------|--|--|--|--|--|--|--|--|
| ULBs                              | Total Qty of C<br>& D waste<br>Generated<br>during whole<br>year in MT | Total Qty<br>of C & D<br>waste<br>processed<br>/recycled<br>in MT | Total Qty of C &<br>D waste<br>Disposed by<br>landfilling<br>without<br>processing (last<br>option) or filling<br>low lying area | Number<br>of<br>Storage<br>Facilities<br>for C&D<br>Waste<br>Storage | Municipal<br>magistrates<br>appointed for<br>taking penal<br>action for<br>non-<br>compliance<br>with these<br>rules. |  |  |  |  |  |  |  |  |
| Municipal<br>Corporation          | 1641937.97                                                             | 26802                                                             | 1416143.4                                                                                                                        | 119                                                                  | 11                                                                                                                    |  |  |  |  |  |  |  |  |
| "A" Class<br>Municipal<br>council | 4627.75                                                                | 511                                                               | 4791                                                                                                                             | 6                                                                    | 0                                                                                                                     |  |  |  |  |  |  |  |  |
| "B" Class<br>Municipal<br>council | 5895.4                                                                 | 76.23                                                             | 4623.99                                                                                                                          | 26                                                                   | 11                                                                                                                    |  |  |  |  |  |  |  |  |
| "C" Class<br>Municipal<br>council | 3596.703                                                               | 10.12                                                             | 1857.35                                                                                                                          | 38                                                                   | 17                                                                                                                    |  |  |  |  |  |  |  |  |
| Nagar<br>panchayats               | 2806.435                                                               | 2.595                                                             | 595.39                                                                                                                           | 17                                                                   | 10                                                                                                                    |  |  |  |  |  |  |  |  |
| Total                             | 1658864.258                                                            | 27401.945                                                         | 1428011.13                                                                                                                       | 206                                                                  | 49                                                                                                                    |  |  |  |  |  |  |  |  |

| Sr. No. | Name of ULB                           | Class  | Population | Total Qty of C<br>& D waste<br>Generated<br>during whole<br>year in MT | Total Qty of<br>C & D<br>waste<br>processed/re<br>cycled in<br>MT | Total Qty of C & D<br>waste Disposed by<br>landfilling without<br>processing (last<br>option) or filling low<br>lying area | Number of<br>Storage<br>Facilities for<br>C&D Waste<br>Storage | Transportation                 | Municipal magistrates<br>appointed for taking<br>penal action for non-<br>compliance with these<br>rules. |
|---------|---------------------------------------|--------|------------|------------------------------------------------------------------------|-------------------------------------------------------------------|----------------------------------------------------------------------------------------------------------------------------|----------------------------------------------------------------|--------------------------------|-----------------------------------------------------------------------------------------------------------|
| 22      | Akola M.<br>Corporation               | Corp D | 590591     | 1095                                                                   | 0                                                                 | 1095                                                                                                                       | 0                                                              | Trcuk-01<br>Tractor Trailer-01 | NO                                                                                                        |
| 23      | Amravati M.<br>Corporation            | Corp D | 647057     | 1080                                                                   | 0                                                                 | 1080                                                                                                                       | 0                                                              | Truck-01                       | NO                                                                                                        |
| 24      | Chandrapur<br>M.<br>Corporation       | Corp C | 320379     | 650                                                                    | 2                                                                 | 600                                                                                                                        | 1                                                              | Tractor Trailer-01             | NO                                                                                                        |
| 25      | Latur M.<br>Corporation               | Corp D | 382940     | 180                                                                    | 100                                                               | 77                                                                                                                         | 1                                                              | Truck-01                       | NO                                                                                                        |
| 26      | Vasai Virar<br>City M.<br>Corporation | Corp C | 1901273    | 0                                                                      | 0                                                                 | 0                                                                                                                          | 0                                                              | 0                              | NO                                                                                                        |
| 27      | Ahmednagar<br>M.<br>Corporation       | Corp D | 359849     | 0                                                                      | 0                                                                 | 0                                                                                                                          | 0                                                              | 0                              | NO                                                                                                        |
|         |                                       |        |            | 1641937.97                                                             | 26802                                                             | 1416143.4                                                                                                                  | 119                                                            |                                | 11                                                                                                        |