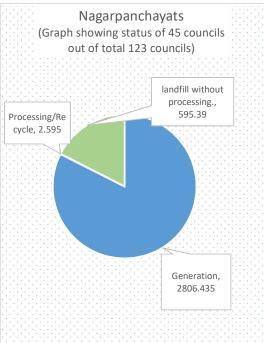

|                                   | C & D Waste Abstract of ULBs                                           |                                                                   |                                                                                                                                  |                                                                      |                                                                                                                       |  |  |  |  |  |  |  |  |
|-----------------------------------|------------------------------------------------------------------------|-------------------------------------------------------------------|----------------------------------------------------------------------------------------------------------------------------------|----------------------------------------------------------------------|-----------------------------------------------------------------------------------------------------------------------|--|--|--|--|--|--|--|--|
| ULBs                              | Total Qty of C<br>& D waste<br>Generated<br>during whole<br>year in MT | Total Qty<br>of C & D<br>waste<br>processed<br>/recycled<br>in MT | Total Qty of C &<br>D waste<br>Disposed by<br>landfilling<br>without<br>processing (last<br>option) or filling<br>low lying area | Number<br>of<br>Storage<br>Facilities<br>for C&D<br>Waste<br>Storage | Municipal<br>magistrates<br>appointed for<br>taking penal<br>action for<br>non-<br>compliance<br>with these<br>rules. |  |  |  |  |  |  |  |  |
| Municipal<br>Corporation          | 1641937.97                                                             | 26802                                                             | 1416143.4                                                                                                                        | 119                                                                  | 11                                                                                                                    |  |  |  |  |  |  |  |  |
| "A" Class<br>Municipal<br>council | 4627.75                                                                | 511                                                               | 4791                                                                                                                             | 6                                                                    | 0                                                                                                                     |  |  |  |  |  |  |  |  |
| "B" Class<br>Municipal<br>council | 5895.4                                                                 | 76.23                                                             | 4623.99                                                                                                                          | 26                                                                   | 11                                                                                                                    |  |  |  |  |  |  |  |  |
| "C" Class<br>Municipal<br>council | 3596.703                                                               | 10.12                                                             | 1857.35                                                                                                                          | 38                                                                   | 17                                                                                                                    |  |  |  |  |  |  |  |  |
| Nagar<br>panchayats               | 2806.435                                                               | 2.595                                                             | 595.39                                                                                                                           | 17                                                                   | 10                                                                                                                    |  |  |  |  |  |  |  |  |
| Total                             | 1658864.258                                                            | 27401.945                                                         | 1428011.13                                                                                                                       | 206                                                                  | 49                                                                                                                    |  |  |  |  |  |  |  |  |