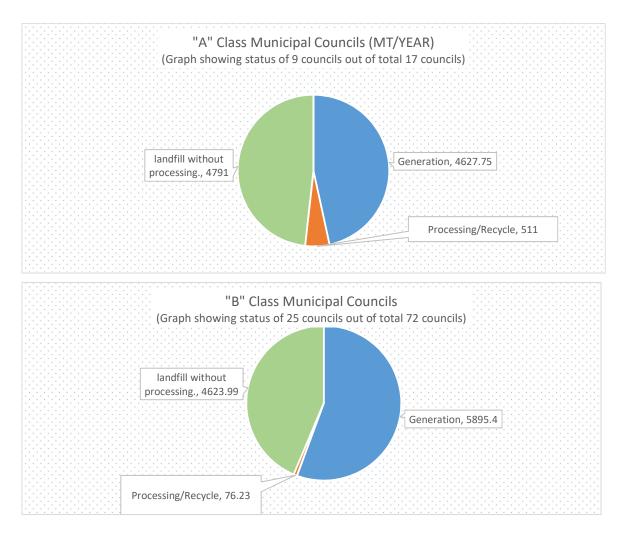

|         |                            |       |            |                                                                        |                                                                   |                                                                                                                            |                                                                | MAHARASHTRA                                             | POLLUTION CONTROL BOARD                                                                                      |
|---------|----------------------------|-------|------------|------------------------------------------------------------------------|-------------------------------------------------------------------|----------------------------------------------------------------------------------------------------------------------------|----------------------------------------------------------------|---------------------------------------------------------|--------------------------------------------------------------------------------------------------------------|
| Sr. No. | Name of ULB                | Class | Population | Total Qty of C<br>& D waste<br>Generated<br>during whole<br>year in MT | Total Qty<br>of C & D<br>waste<br>processed/r<br>ecycled in<br>MT | Total Qty of C & D<br>waste Disposed by<br>landfilling without<br>processing (last<br>option) or filling<br>low lying area | Number of<br>Storage<br>Facilities for<br>C&D Waste<br>Storage | Transportation                                          | Municipal<br>magistrates appointed<br>for taking penal<br>action for non-<br>compliance with<br>these rules. |
| 28      | Jalna M.<br>Council        | А     | 2,85,577   | 1825                                                                   | 1                                                                 | 3035                                                                                                                       | 0                                                              | Tractor Trailer-01<br>Dumper Placer-01                  | NO                                                                                                           |
| 29      | Beed<br>M.Council          | А     | 235758     | 380                                                                    | 0                                                                 | 380                                                                                                                        | 1                                                              | Tractor Trailer-15<br>Dumper Placer-25                  | NO                                                                                                           |
| 30      | Udgir M.<br>Council        | A     | 103550     | 485                                                                    | 0                                                                 | 485                                                                                                                        | 1                                                              | Tractor Trailer-04,<br>Dumper placer-<br>02,Tricyles-60 | NO                                                                                                           |
| 31      | Osmanabad<br>M. Council    | А     | 111825     | 0                                                                      | 0                                                                 | 0                                                                                                                          | 0                                                              |                                                         | NO                                                                                                           |
| 32      | Ichalkaranji<br>M. Council | А     | 2,92,060   | 210                                                                    | 0                                                                 | 21                                                                                                                         |                                                                | Truck-05                                                | NO                                                                                                           |
| 33      | Hinganghat<br>M. Council   | А     | 1,01,805   | 170                                                                    | 0                                                                 | 170                                                                                                                        | 0                                                              | Tractor Trailer-08<br>Dumper Placer-01                  | NO                                                                                                           |
| 34      | Nandurbar M.<br>Council    | А     | 1,11,037   | 127.75                                                                 | 0                                                                 | 0                                                                                                                          | 1                                                              | 0                                                       | NO                                                                                                           |
| 35      | Bhusawal M.<br>Council     | А     | 1,87,421   | 700                                                                    | 0                                                                 | 700                                                                                                                        | 0                                                              | Tractor Trailer-06                                      | NO                                                                                                           |
| 36      | Barshi M.<br>Council       | А     | 118722     | 730                                                                    | 510                                                               | 0                                                                                                                          | 3                                                              | Trcuk Hydraulic-01                                      | NO                                                                                                           |
|         |                            |       |            | 4627.75                                                                | 511                                                               | 4791                                                                                                                       | 6                                                              |                                                         | 0                                                                                                            |