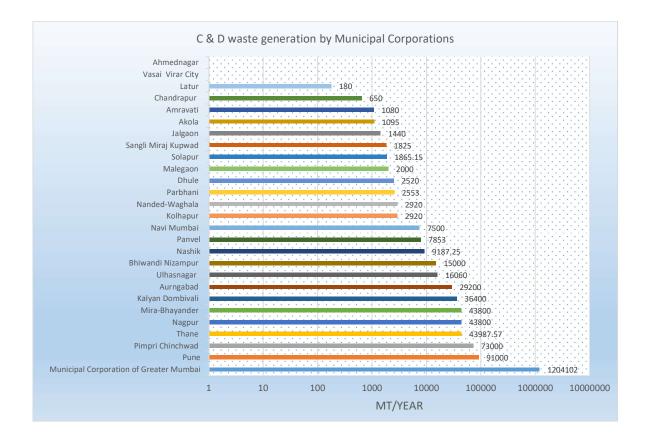

|         |                                                  |                         |            |                                                                        |                                                                   |                                                                                                                            |                                                                | MAHARASHTRA                                                          | POLLUTION CONTROL BOARD                                                                                      |
|---------|--------------------------------------------------|-------------------------|------------|------------------------------------------------------------------------|-------------------------------------------------------------------|----------------------------------------------------------------------------------------------------------------------------|----------------------------------------------------------------|----------------------------------------------------------------------|--------------------------------------------------------------------------------------------------------------|
| Sr. No. | Name of ULB                                      | Class                   | Population | Total Qty of C<br>& D waste<br>Generated<br>during whole<br>year in MT | Total Qty<br>of C & D<br>waste<br>processed/<br>recycled in<br>MT | Total Qty of C & D<br>waste Disposed by<br>landfilling without<br>processing (last<br>option) or filling<br>low lying area | Number of<br>Storage<br>Facilities for<br>C&D Waste<br>Storage | Transportation                                                       | Municipal<br>magistrates<br>appointed for taking<br>penal action for non-<br>compliance with<br>these rules. |
| 1       | Municipal<br>Corporation of<br>Greater<br>Mumbai | Corp A<br>Metro<br>City | 14060672   | 1204102                                                                | 0                                                                 | 1204102                                                                                                                    | 0                                                              | Truck Hydrulic-72                                                    | NO                                                                                                           |
| 2       | Pune M.<br>Corporation                           | Corp A                  | 4200000    | 91000                                                                  | 0                                                                 | 91000                                                                                                                      | 15                                                             | Truck Hydraulic-05<br>Truck-20                                       | YES                                                                                                          |
| 3       | Pimpri<br>Chinchwad<br>municipal<br>corporation  | Corp B                  | 1727692    | 73000                                                                  | 0                                                                 | 0                                                                                                                          | 1                                                              | Truck Hydraulic-04<br>Tractor Trailer-04<br>Dumper Placer-03         | NO                                                                                                           |
| 4       | Thane M.<br>Corporation                          | Corp B                  | 1800000    | 43987.57                                                               | 26619                                                             | 17746                                                                                                                      | 15                                                             | Truck-05<br>Truck Hydraulic-03<br>Tractor Trailer-01<br>Tricycles-03 | NO                                                                                                           |
| 5       | Nagpur<br>Municipal<br>Corporation.              | Corp. A                 | 2750000    | 43800                                                                  | 0                                                                 | 120                                                                                                                        | 1                                                              | Truck-02<br>Loader-02                                                | NO                                                                                                           |
| 6       | Mira-<br>Bhayander M.<br>Corporation             | Corp D                  | 814000     | 43800                                                                  | 0                                                                 | 0                                                                                                                          | 1                                                              | Trcuk-08<br>Dumper Placer-04<br>JCB-02                               | YES                                                                                                          |
| 7       | Kalyan<br>Dombivali M.<br>Corporation.           | Corp C                  | 1518762    | 36400                                                                  | 0                                                                 | 36400                                                                                                                      | 8                                                              | Truck-07                                                             | YES                                                                                                          |
| 8       | Aurngabad M.<br>Corporation                      | Corp. A                 | 1400000    | 29200                                                                  | 80                                                                | 0                                                                                                                          | 1                                                              | Truck Hydraulic-03<br>JCB-02                                         | YES                                                                                                          |
| 9       | Ulhasnagar<br>M.<br>Corporation                  | Corp D                  | 506098     | 16060                                                                  | 0                                                                 | 13772                                                                                                                      | 64                                                             | Hydraulic Truck-18<br>Other -02                                      | NO                                                                                                           |
| 10      | Bhiwandi<br>Nizampur City<br>Mun.<br>Corporation | Corp D                  | 900665     | 15000                                                                  | 0                                                                 | 15000                                                                                                                      | 1                                                              | Truck-05                                                             | NO                                                                                                           |

| Sr. No. | Name of ULB                              | Class  | Population | Total Qty of C<br>& D waste<br>Generated<br>during whole<br>year in MT | Total Qty<br>of C & D<br>waste<br>processed/<br>recycled in<br>MT | Total Qty of C & D<br>waste Disposed by<br>landfilling without<br>processing (last<br>option) or filling<br>low lying area | Number of<br>Storage<br>Facilities for<br>C&D Waste<br>Storage | Transportation                 | Municipal<br>magistrates<br>appointed for taking<br>penal action for non-<br>compliance with<br>these rules. |
|---------|------------------------------------------|--------|------------|------------------------------------------------------------------------|-------------------------------------------------------------------|----------------------------------------------------------------------------------------------------------------------------|----------------------------------------------------------------|--------------------------------|--------------------------------------------------------------------------------------------------------------|
| 11      | Nashik M.<br>Corporation.                | Corp B | 1744836    | 9187.25                                                                | 0                                                                 | 9187.25                                                                                                                    | 0                                                              | Tractor Trailer-06             | YES                                                                                                          |
| 12      | Panvel M.<br>Corporation                 | Corp D | 509901     | 7853                                                                   | 0                                                                 | 7853                                                                                                                       | 1                                                              | Truck-01<br>Truck Hydraulic-01 | NO                                                                                                           |
| 13      | Navi Mumbai<br>M.<br>Corporation         | Corp C | 1120000    | 7500                                                                   | 0                                                                 | 7500                                                                                                                       | 1                                                              |                                | YES                                                                                                          |
| 14      | Kolhapur M.<br>Corporation.              | Corp D | 607419     | 2920                                                                   | 0                                                                 | 2920                                                                                                                       | 4                                                              | Truck-04                       | NO                                                                                                           |
| 15      | Nanded-<br>Waghala M.<br>Corporation     | Corp D | 550539     | 2920                                                                   | 0                                                                 | 0                                                                                                                          | 0                                                              | Tractor Placer-02              | NO                                                                                                           |
| 16      | Parbhani M.<br>Coporation                | Corp D | 307191     | 2553                                                                   | 0                                                                 | 2553                                                                                                                       | 1                                                              | Truck-02<br>Truck Hydraulic-08 | YES                                                                                                          |
| 17      | Dhule M.<br>Corporation.                 | Corp D | 446094     | 2520                                                                   | 0                                                                 | 5                                                                                                                          | 2                                                              | Tractor Trailer-01             | NO                                                                                                           |
| 18      | Malegaon M.<br>Corporation               | Corp D | 484228     | 2000                                                                   | 0                                                                 | 3                                                                                                                          |                                                                | Tractor Trailer-21             | YES                                                                                                          |
| 19      | Solapur M.<br>Corporation                | Corp D | 951558     | 1865.15                                                                | 0                                                                 | 1865.15                                                                                                                    | 0                                                              | Truck-02                       | YES                                                                                                          |
| 20      | Sangli Miraj<br>Kupwad M.<br>Corporation | Corp D | 557000     | 1825                                                                   | 0                                                                 | 1825                                                                                                                       | 0                                                              | Tractor Trailer-02             | YES                                                                                                          |
| 21      | Jalgaon M.<br>Corporation.               | Corp D | 517494     | 1440                                                                   | 1                                                                 | 1440                                                                                                                       | 1                                                              | Tractor Trailer-02             | YES                                                                                                          |

| Sr. No. | Name of ULB                           | Class  | Population | Total Qty of C<br>& D waste<br>Generated<br>during whole<br>year in MT | Total Qty of<br>C & D<br>waste<br>processed/re<br>cycled in<br>MT | Total Qty of C & D<br>waste Disposed by<br>landfilling without<br>processing (last<br>option) or filling low<br>lying area | Number of<br>Storage<br>Facilities for<br>C&D Waste<br>Storage | Transportation                 | Municipal magistrates<br>appointed for taking<br>penal action for non-<br>compliance with these<br>rules. |
|---------|---------------------------------------|--------|------------|------------------------------------------------------------------------|-------------------------------------------------------------------|----------------------------------------------------------------------------------------------------------------------------|----------------------------------------------------------------|--------------------------------|-----------------------------------------------------------------------------------------------------------|
| 22      | Akola M.<br>Corporation               | Corp D | 590591     | 1095                                                                   | 0                                                                 | 1095                                                                                                                       | 0                                                              | Trcuk-01<br>Tractor Trailer-01 | NO                                                                                                        |
| 23      | Amravati M.<br>Corporation            | Corp D | 647057     | 1080                                                                   | 0                                                                 | 1080                                                                                                                       | 0                                                              | Truck-01                       | NO                                                                                                        |
| 24      | Chandrapur<br>M.<br>Corporation       | Corp C | 320379     | 650                                                                    | 2                                                                 | 600                                                                                                                        | 1                                                              | Tractor Trailer-01             | NO                                                                                                        |
| 25      | Latur M.<br>Corporation               | Corp D | 382940     | 180                                                                    | 100                                                               | 77                                                                                                                         | 1                                                              | Truck-01                       | NO                                                                                                        |
| 26      | Vasai Virar<br>City M.<br>Corporation | Corp C | 1901273    | 0                                                                      | 0                                                                 | 0                                                                                                                          | 0                                                              | 0                              | NO                                                                                                        |
| 27      | Ahmednagar<br>M.<br>Corporation       | Corp D | 359849     | 0                                                                      | 0                                                                 | 0                                                                                                                          | 0                                                              | 0                              | NO                                                                                                        |
|         |                                       |        |            | 1641937.97                                                             | 26802                                                             | 1416143.4                                                                                                                  | 119                                                            |                                | 11                                                                                                        |