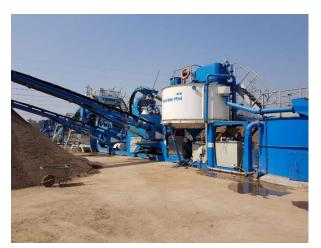

5. Below table showing operational and proposed plants for processing of Construction and Demolition waste.

| Sr.No. | Name of Corporation      | Plant capacity | Present Status     |
|--------|--------------------------|----------------|--------------------|
|        |                          | (TPD)          |                    |
| 1      | Thane Municipal          | 600            | In operation.      |
|        | Corporation              |                |                    |
| 2      | Municipal Corporation of | 1200           | E-Tendered.        |
|        | Grater Mumbai            |                | Proposed plant.    |
| 3      | Pimpri-Chinchwad         | 200            | Work order issued. |
|        | Municipal Corporation    |                | Proposed plant.    |
| 4      | Pune Municipal           | 200            | Proposed plant.    |
|        | Corporation              |                |                    |
|        |                          |                |                    |
| 5      | Aurangabad Municipal     | 100            | Proposed plant.    |
|        | Corporation              |                |                    |