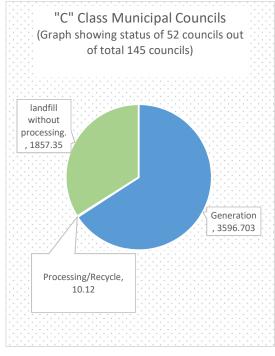

|                                   | C & D Waste Abstract of ULBs                                           |                                                                   |                                                                                                                                  |                                                                      |                                                                                                                       |  |  |  |  |  |  |  |  |
|-----------------------------------|------------------------------------------------------------------------|-------------------------------------------------------------------|----------------------------------------------------------------------------------------------------------------------------------|----------------------------------------------------------------------|-----------------------------------------------------------------------------------------------------------------------|--|--|--|--|--|--|--|--|
| ULBs                              | Total Qty of C<br>& D waste<br>Generated<br>during whole<br>year in MT | Total Qty<br>of C & D<br>waste<br>processed<br>/recycled<br>in MT | Total Qty of C &<br>D waste<br>Disposed by<br>landfilling<br>without<br>processing (last<br>option) or filling<br>low lying area | Number<br>of<br>Storage<br>Facilities<br>for C&D<br>Waste<br>Storage | Municipal<br>magistrates<br>appointed for<br>taking penal<br>action for<br>non-<br>compliance<br>with these<br>rules. |  |  |  |  |  |  |  |  |
| Municipal<br>Corporation          | 1641937.97                                                             | 26802                                                             | 1416143.4                                                                                                                        | 119                                                                  | 11                                                                                                                    |  |  |  |  |  |  |  |  |
| "A" Class<br>Municipal<br>council | 4627.75                                                                | 511                                                               | 4791                                                                                                                             | 6                                                                    | 0                                                                                                                     |  |  |  |  |  |  |  |  |
| "B" Class<br>Municipal<br>council | 5895.4                                                                 | 76.23                                                             | 4623.99                                                                                                                          | 26                                                                   | 11                                                                                                                    |  |  |  |  |  |  |  |  |
| "C" Class<br>Municipal<br>council | 3596.703                                                               | 10.12                                                             | 1857.35                                                                                                                          | 38                                                                   | 17                                                                                                                    |  |  |  |  |  |  |  |  |
| Nagar<br>panchayats               | 2806.435                                                               | 2.595                                                             | 595.39                                                                                                                           | 17                                                                   | 10                                                                                                                    |  |  |  |  |  |  |  |  |
| Total                             | 1658864.258                                                            | 27401.945                                                         | 1428011.13                                                                                                                       | 206                                                                  | 49                                                                                                                    |  |  |  |  |  |  |  |  |