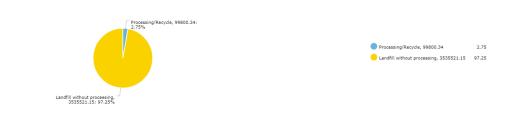

### C & D Waste Abstract of ULBs and Cantonment Boards

| ULBs<br>ULBs<br>Total Qty<br>of C<br>& D waste<br>Generated<br>during<br>whole<br>year in<br>MT |                    | Total Qty of<br>C<br>& D waste<br>processed/rec<br>ycled in MT | Total Qty<br>of C & D<br>waste<br>Disposed<br>by<br>landfilling<br>without<br>processing<br>(last<br>option) or<br>filling<br>low lying<br>area | Number<br>of<br>Storage<br>Facilities<br>for C&D<br>Waste<br>Storage | Municipal<br>magistrates<br>appointed<br>for<br>taking<br>penal<br>action for<br>non-<br>compliance<br>with these<br>rules. | No of<br>Penal<br>action<br>cases<br>registered |
|-------------------------------------------------------------------------------------------------|--------------------|----------------------------------------------------------------|-------------------------------------------------------------------------------------------------------------------------------------------------|----------------------------------------------------------------------|-----------------------------------------------------------------------------------------------------------------------------|-------------------------------------------------|
| Municipal<br>Corporation                                                                        |                    |                                                                | 2125958                                                                                                                                         | 107                                                                  | 10                                                                                                                          | 73                                              |
| "A" Class<br>Municipal<br>council                                                               | 11933.8            | 2745.7                                                         | 5363.3                                                                                                                                          | 35                                                                   | 11                                                                                                                          | 10                                              |
| "B" Class<br>Municipal<br>council                                                               | Municipal 11214.02 |                                                                | 2316.28                                                                                                                                         | 146                                                                  | 34                                                                                                                          | 11                                              |
| "C" Class<br>Municipal<br>council                                                               | 11459.46           | 5249.29                                                        | 3218.9                                                                                                                                          | 1139                                                                 | 64                                                                                                                          | 42                                              |
| Nagar<br>panchayats                                                                             |                    |                                                                | 32230.86                                                                                                                                        | 111                                                                  | 39                                                                                                                          | 17                                              |
| Cantonment<br>Boards                                                                            | 112                | 5                                                              | 112                                                                                                                                             | 0                                                                    | 0                                                                                                                           |                                                 |
| Total 6312094.7 1483                                                                            |                    | 148331.69                                                      | 2169199.34                                                                                                                                      | 1538                                                                 | 158                                                                                                                         | 153                                             |

### **Graphical Representation**

| Corporation Generation v/s treatment (MT/Year) |         |  |  |  |  |
|------------------------------------------------|---------|--|--|--|--|
| Generation                                     | 6256093 |  |  |  |  |
| Processing/ Recycle                            | 129304  |  |  |  |  |
| Landfill without processing                    | 2125958 |  |  |  |  |