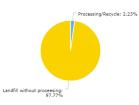

### **Graphical Representation**

| Corporation Generation v/s treatment (MT/Year) |         |  |  |  |  |
|------------------------------------------------|---------|--|--|--|--|
| Generation                                     | 6256093 |  |  |  |  |
| Processing/ Recycle                            | 129304  |  |  |  |  |
| Landfill without processing                    | 2125958 |  |  |  |  |

Processing/Recycle

Landfill without proceesing 97.77

2.23

25 chart by amCharts C&D waste Generation v/s Processing by Municipal Corporations (MT/YEAR) (Graph showing status of total 27 Municipal Corporation)