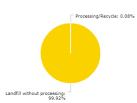

| Cantonment Boards Generation v/s treatment (MT/Year) |     |  |  |  |  |
|------------------------------------------------------|-----|--|--|--|--|
| Generation 112                                       |     |  |  |  |  |
| Processing/ Recycle                                  | 5   |  |  |  |  |
| Landfill without processing                          | 112 |  |  |  |  |

JS chart by amCharts

C & D waste Generation v/s Processing by Cantonment Boards (MT/Year)

Processing/Recycle 0.08
Landfill without proceesing 99.92