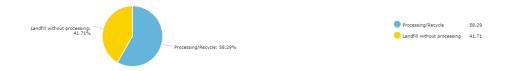

| "C" Class Municipal Councils Generation v/s treatment (MT/Year) |          |  |  |  |  |
|-----------------------------------------------------------------|----------|--|--|--|--|
| Generation                                                      | 11459.46 |  |  |  |  |
| Processing/ Recycle                                             | 5249.29  |  |  |  |  |
| Landfill without processing                                     | 3218.9   |  |  |  |  |