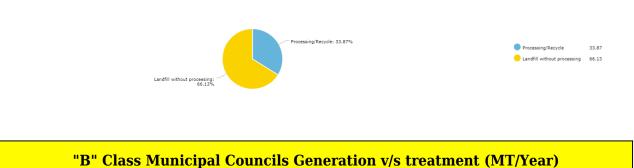

| Generation                  | 11214.02 |
|-----------------------------|----------|
| Processing/ Recycle         | 4448.32  |
| Landfill without processing | 2316.28  |

C & D waste Generation v/s Processing by 'B' Class Municipal Councils(MT/YEAR)