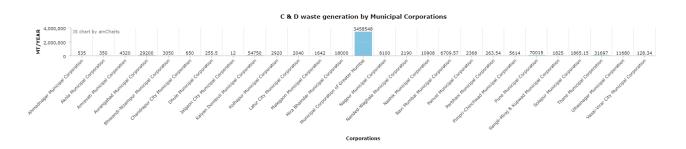

### C & D Waste Abstract of ULBs and Cantonment Boards

| ULBs<br>ULBs<br>Total Qty<br>of C<br>& D waste<br>Generated<br>during<br>whole<br>year in<br>MT |                    | Total Qty of<br>C<br>& D waste<br>processed/rec<br>ycled in MT | Total Qty<br>of C & D<br>waste<br>Disposed<br>by<br>landfilling<br>without<br>processing<br>(last<br>option) or<br>filling<br>low lying<br>area | Number<br>of<br>Storage<br>Facilities<br>for C&D<br>Waste<br>Storage | Municipal<br>magistrates<br>appointed<br>for<br>taking<br>penal<br>action for<br>non-<br>compliance<br>with these<br>rules. | No of<br>Penal<br>action<br>cases<br>registered |
|-------------------------------------------------------------------------------------------------|--------------------|----------------------------------------------------------------|-------------------------------------------------------------------------------------------------------------------------------------------------|----------------------------------------------------------------------|-----------------------------------------------------------------------------------------------------------------------------|-------------------------------------------------|
| Municipal<br>Corporation                                                                        |                    |                                                                | 2125958                                                                                                                                         | 107                                                                  | 10                                                                                                                          | 73                                              |
| "A" Class<br>Municipal<br>council                                                               | 11933.8            | 2745.7                                                         | 5363.3                                                                                                                                          | 35                                                                   | 11                                                                                                                          | 10                                              |
| "B" Class<br>Municipal<br>council                                                               | Municipal 11214.02 |                                                                | 2316.28                                                                                                                                         | 146                                                                  | 34                                                                                                                          | 11                                              |
| "C" Class<br>Municipal<br>council                                                               | 11459.46           | 5249.29                                                        | 3218.9                                                                                                                                          | 1139                                                                 | 64                                                                                                                          | 42                                              |
| Nagar<br>panchayats                                                                             |                    |                                                                | 32230.86                                                                                                                                        | 111                                                                  | 39                                                                                                                          | 17                                              |
| Cantonment<br>Boards                                                                            | 112                | 5                                                              | 112                                                                                                                                             | 0                                                                    | 0                                                                                                                           |                                                 |
| Total 6312094.7 1483                                                                            |                    | 148331.69                                                      | 2169199.34                                                                                                                                      | 1538                                                                 | 158                                                                                                                         | 153                                             |

Processing/Recycle

Landfill without proceesing 97.77

2.23

25 chart by amCharts C&D waste Generation v/s Processing by Municipal Corporations (MT/YEAR) (Graph showing status of total 27 Municipal Corporation)